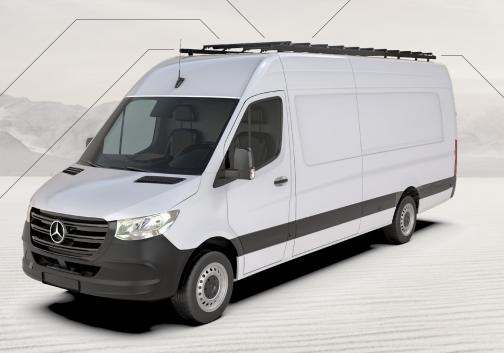

## THE LATEST ADDITION TO THE FRONT RUNNER RACK RANGE

The new Slimpro Van Rack was developed as a collaboration project between the two manufacturers, combining Dometic's strong presence in the RV and van category; and Front Runner's roof rack design ingenuity.

With vans varying wildly in sizes, shapes and applications this new roof rack was designed to be highly customizable and modular while still being light in weight and low in profile. Whether a long-distance van-life mission, weekend trip or hauling equipment such as building materials and supplies, the Slimpro Van Rack can be configured to any adventure or utility.