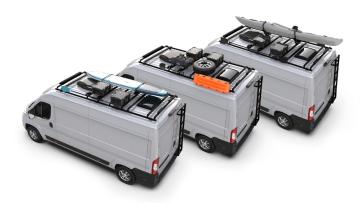

## **MODULAR**

- Modular construction allows for multiple configurations
- Easily accommodates roof mounted air conditioning units, sky lights and air vents

With vans varying wildly in sizes, shapes and applications this new roof rack was designed to be highly customizable and modular while still being light in weight and low in profile. Whether a long-distance van-life mission, weekend trip or hauling equipment such as building materials and supplies, the Slimpro Van Rack can be configured to any adventure or utility.