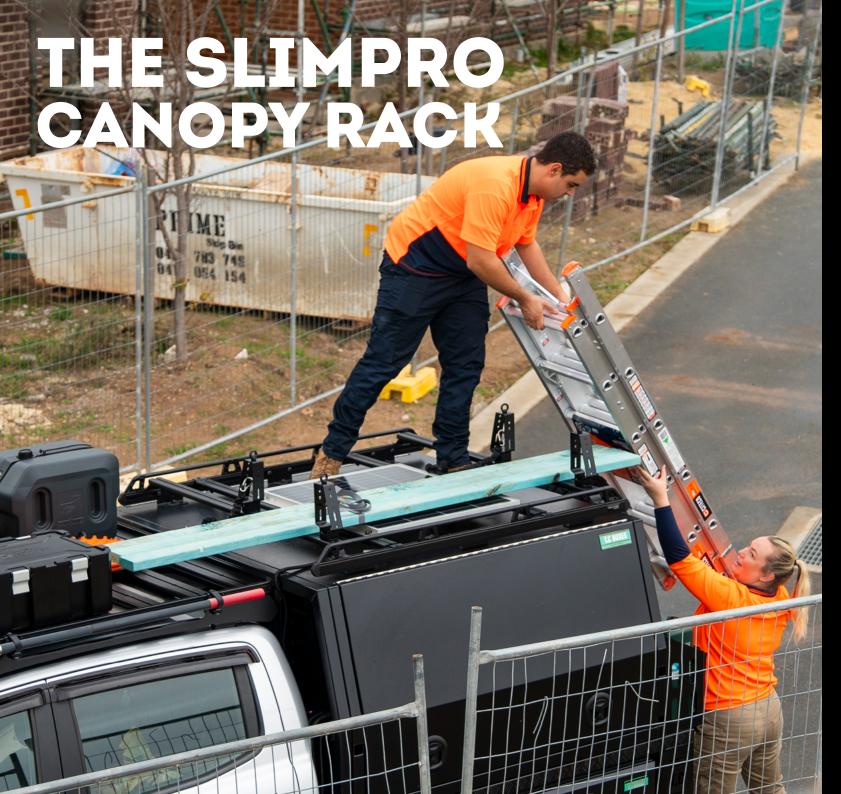

#### SLIMPRO CANOPY RACK

Start with the tough, durable, and versatile Slimpro Canopy Rack and kit it out for your daily work demands.

High & low profile slat configuration to accommodate various roof heights.

## SLEEK, STRONG, AND READY FOR ANYTHING

Make the most of your alloy canopy with the Slimpro Canopy Rack. Boasting a limited lifetime warranty, it's tough, durable, and dependable while still being lightweight and ultra low-profile. Its modular design allows you to customise your set-up to perfectly suit your work needs, it can handle the most demanding jobs while providing exceptional strength and resilience.

Whether you're transporting heavy work equipment, construction materials and supplies, or just heading out for a weekend getaway, the Slimpro Canopy Rack is your new best mate.

ROOF RACKS | ACCESSORIES | ADVENTURE GEAR