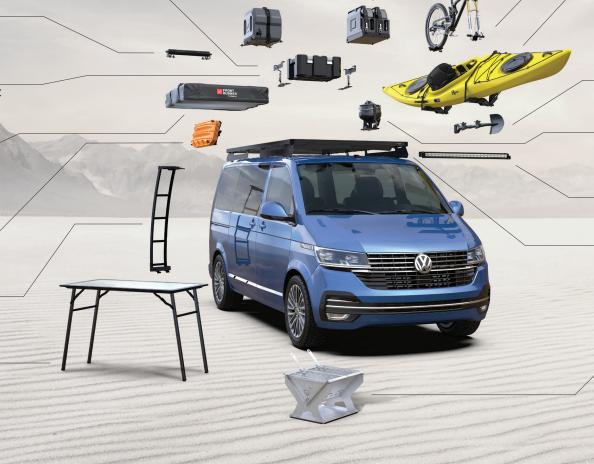

# NOT PICTURED:

Even more cool Front Runner stuff for camping, storage, and safely hauling toys and gear to the most remote ends of the earth.

# BORN IN AFRICA, PROVEN AROUND THE WORLD.

Front Runner makes smart gear for vehicle based adventures. The revolutionary Front Runner Slimline II Roof Rack system, designed specifically for the Volkswagen Transporter 6.1, offers 55+ custom accessories. For more information, and to purchase, contact your nearest Front Runner dealer in-store, visit us in our showroom or online.