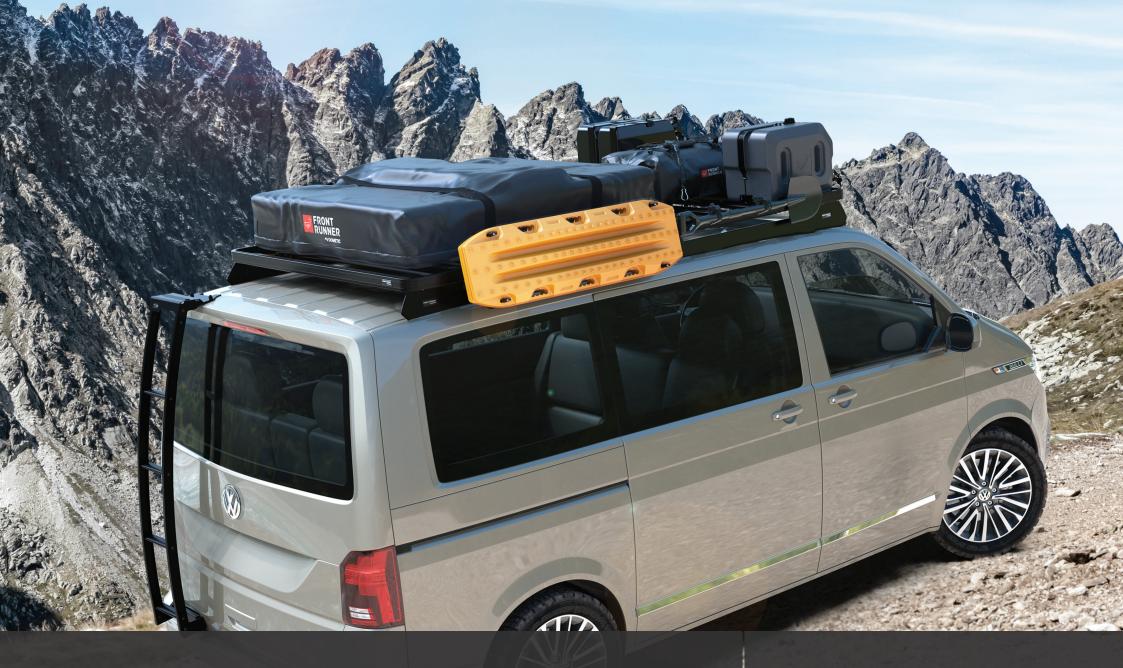

SLIMLINE II ROOF RACK & ACCESSORIES FOR

**VOLKSWAGEN TRANSPORTER 6.1** 

# FRONT RUNNER ROOF TOP TENT

- QUICK OPEN AND CLOSE
- · SLEEPS 2+
- INCLUDES MATTRESS
- WATER REPELLENT FLYSHEET

# RECOVERY DEVICE MOUNTING BRACKETS

- OFF-ROAD TOUGH
- ADJUSTABLE SIDE MOUNT
- SUITABLE FOR MAXTRAX

# **T6.1 TRANSPORTER LADDER**

- VEHICLE SPECIFIC
- STRONG AND DURABLE
- RUBBER GRIP STEPS

# SLIMLINE II ROOF RACK

- MODULAR
- MULTI-FUNCTIONAL
- STRONG
- DURABLE
- LIGHTWEIGHT