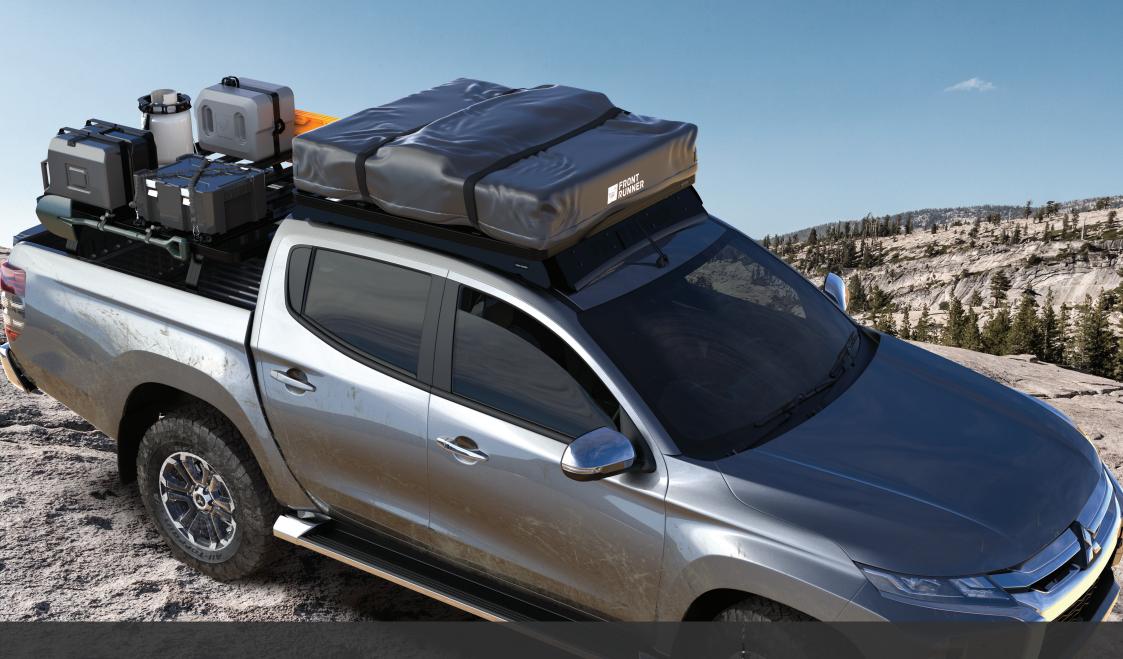

### SLIMLINE II ROOF RACK

- STRONG
- DURABLE
- LOW PROFILE MODULAR
- LIGHTWEIGHT VERSATILE

# **DOUBLE JERRY CAN HOLDER**

- ADJUSTABLE CLASP
- ALL STEEL CONSTRUCTION
- RATTLE FREE

### **42L PRO WATER TANK WITH STRAP**

- FOOD GRADE PLASTIC (BPA FREE)
- INCLUDES RACK MOUNT BRACKETS
- SECURE RACK MOUNTING