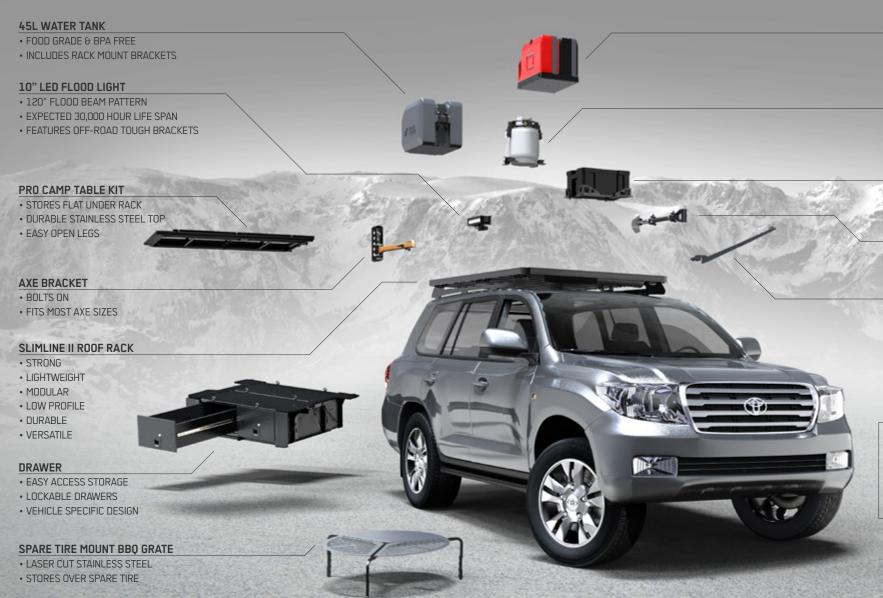

#### **DOUBLE JERRY CAN HOLDER**

- ADJUSTABLE CLASP
- LOW PROFILE
- VIBRATION FREE

#### GAS PROPANE BOTTLE HOLDER

- ADJUSTABLE & LOCKABLE
- LOW PROFILE

# WOLF PACK BOX & UNIVERSAL MOUNTING BRACKETS

- ALL WEATHER PROTECTION
- BRACKETS ADJUST TO ANY SIZE

#### SPADE / SHOVEL BRACKET

- FITS ALL SIZES
- BOLTS ON

#### **RACK MOUNTED SHOWER ARM**

- FOLDS IN HALF FOR STORAGE
- · CLIPS ON

#### NOT PICTURED:

EVEN MORE COOL FRONT RUNNER STUFF FOR CAMPING, STORAGE, AND SAFELY HAULING TOYS AND GEAR TO THE MOST REMOTE ENDS OF THE EARTH.