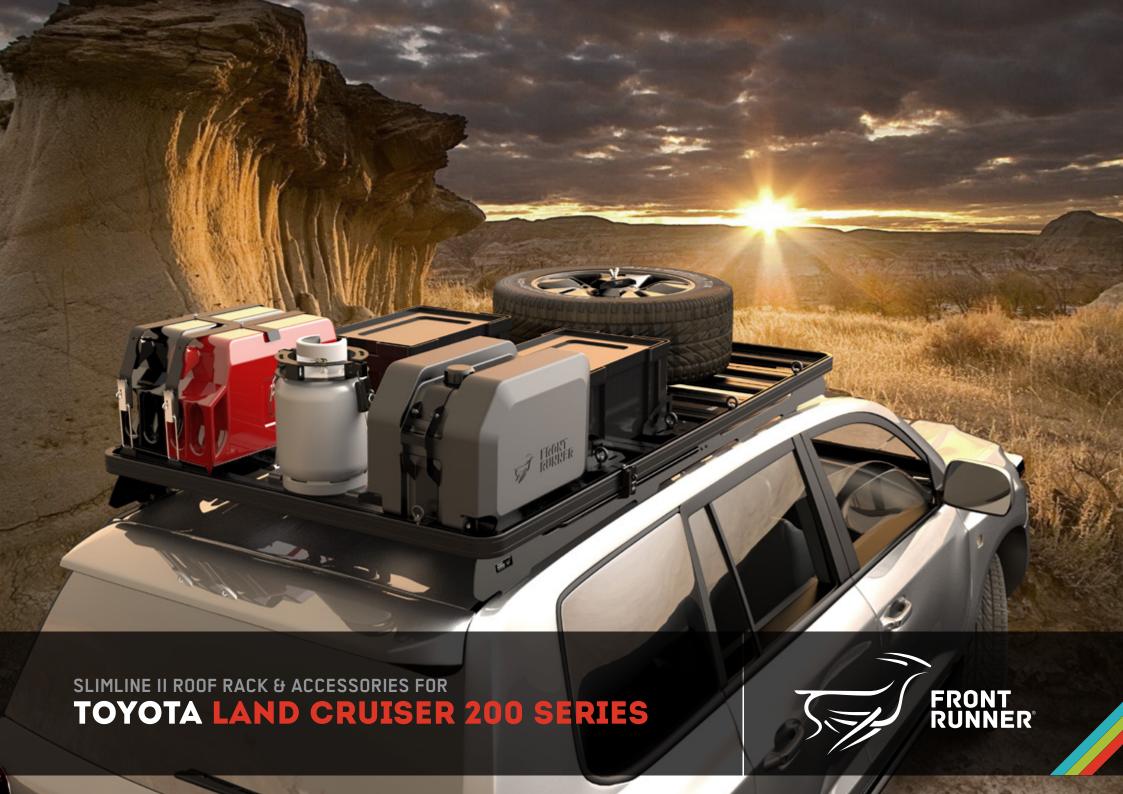

### FRONT RUNNER ROOF RACKS & ACCESSORIES

## BORN IN AFRICA, PROVEN AROUND THE WORLD.

Front Runner makes smart gear for vehicle based adventures. The revolutionary Front Runner Slimline II Roof Rack system offers 40+ custom accessories with kits designed specifically for the Land Cruiser 200. For more information and to purchase, contact your nearest Front Runner dealer in-store or on-line.