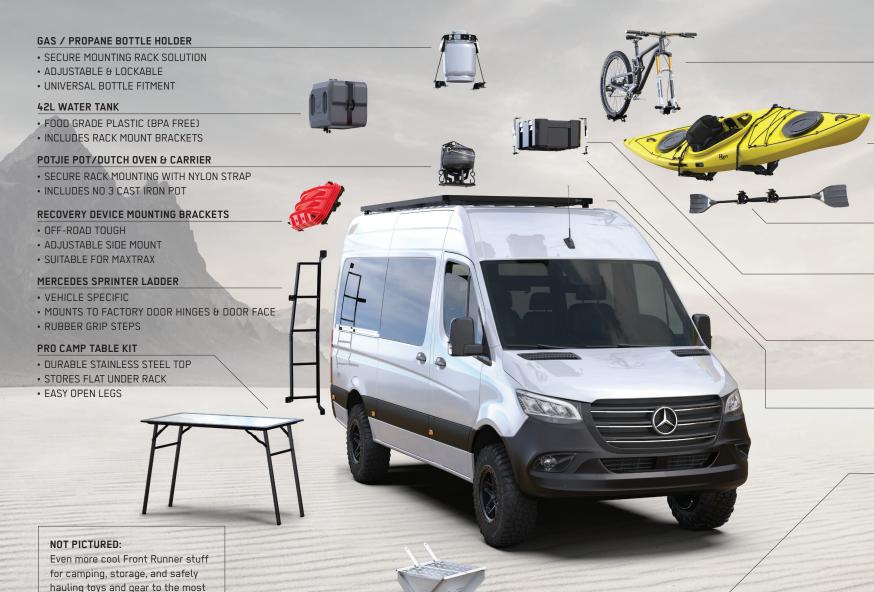

# PRO THRU AXLE BIKE CARRIER / **POWER EDITION**

- SYSTEM ACCOMMODATES VARIOUS AXLE AND WHEEL SIZES
- SECURELY MOUNTS BIKE TO THE RACK
- DURABLE POWDER-COATED STEEL FINISH

## PRO CANOE / KAYAK / SUP CARRIER

- WEATHER-RESISTANT OPEN CELL FOAM PADS
- BRACKETS ADJUST TO MOST SIZES
- SAFE & SECURE GEAR TRANSIT

# **RATCHETING SPADE / SHOVEL** & PADDLE MOUNT

- FITS ALL SIZES
- OUICK RELEASE LATCHES

## **WOLF PACK PRO**

- DURABLE AND IMPACT-RESISTANT PLASTIC
- SUITABLE FOR OUTDOOR USE
- WATER & DUST PROOF

#### **WOLF PACK PRO RACK BRACKETS**

- SECURE FITMENT OF WOLF PACK PRO
- DURABLE & HARD-WEARING CONSTRUCTION
- LOCKABLE

## SLIMLINE II ROOF RACK

- STRONG
- DURABLE
- LOW PROFILE
  MODULAR
- LIGHTWEIGHT VERSATILE

#### **BBO/FIRE PIT**

- KEEPS THE FIRE OFF THE GROUND
- TRANSPORTS EASILY
- · STORES NEATLY IN WOLF PACK PRO OR WOLF PACK