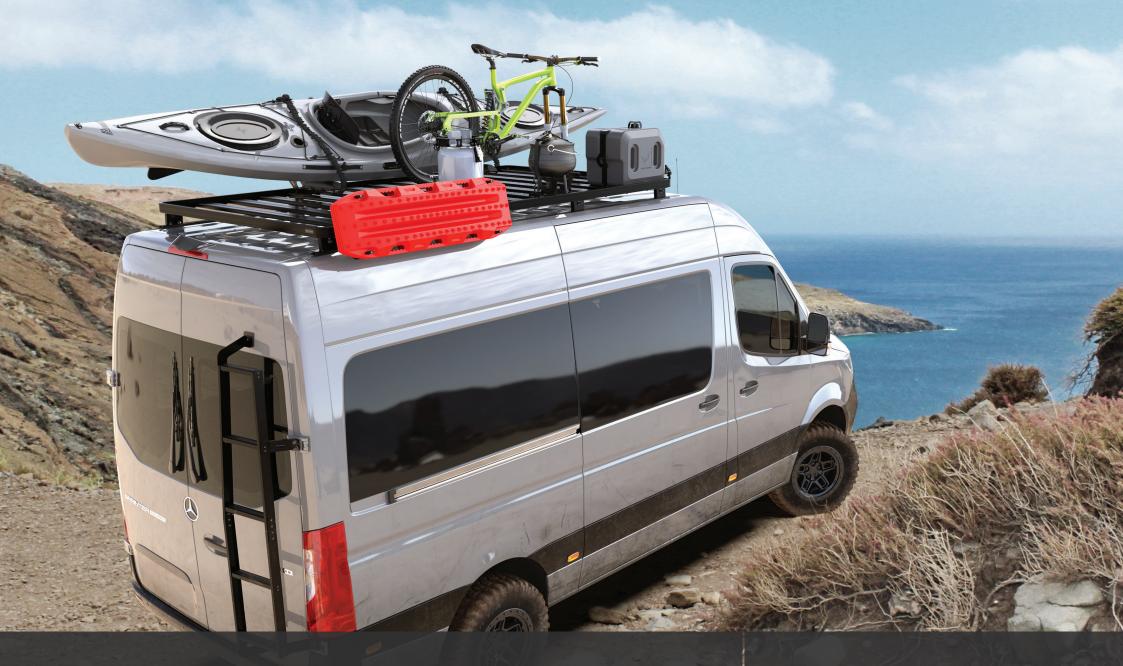

SLIMLINE II ROOF RACK & ACCESSORIES FOR MERCEDES-BENZ SPRINTER

## SLIMLINE II ROOF RACK

- STRONG
- DURABLE
- LOW PROFILE
  MODULAR
- LIGHTWEIGHT VERSATILE