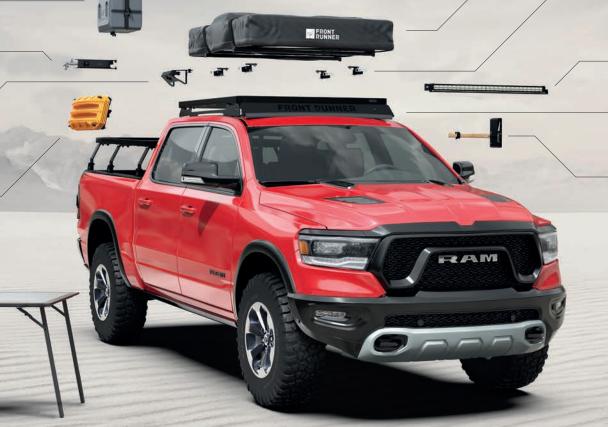

SLIMLINE II ROOF RACK & ACCESSORIES FOR RAM 1500

#### NOT PICTURED:

Even more cool Front Runner stuff for camping, storage, and safely hauling toys and gear to the most remote ends of the earth.

# BORN IN AFRICA, PROVEN AROUND THE WORLD.

Front Runner makes smart gear for vehicle based adventures. The revolutionary Front Runner Slimline II Roof Rack system, designed specifically for the Dodge Ram, offers 55+ custom accessories. For more information, and to purchase, contact your nearest Front Runner dealer in-store or online.