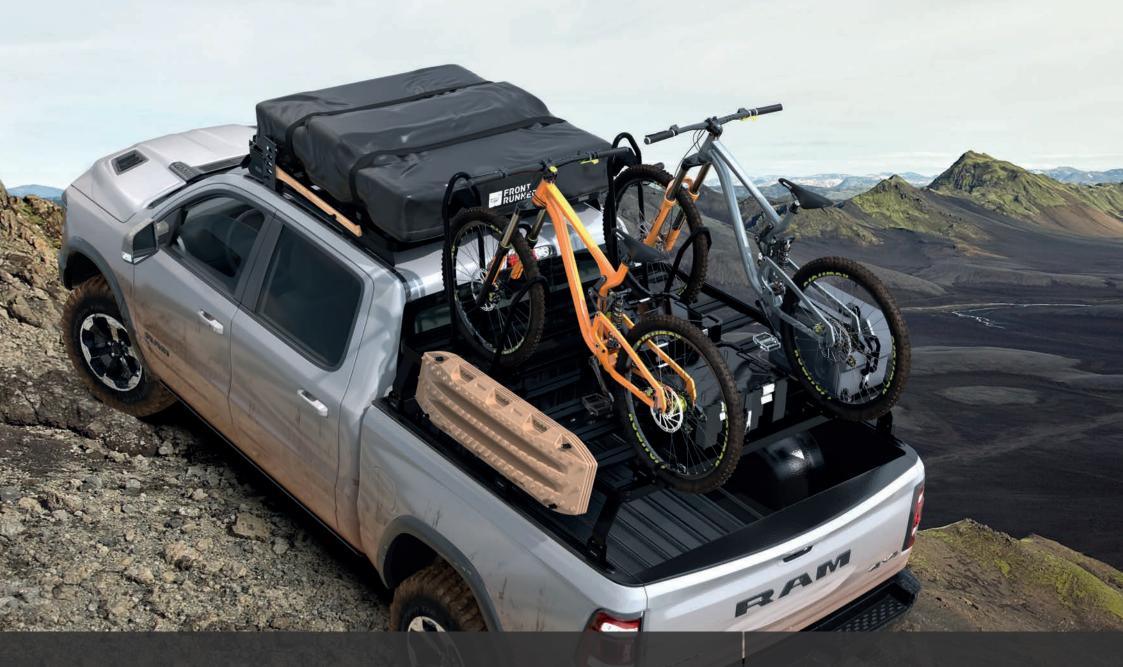

SLIMLINE II ROOF RACK & ACCESSORIES FOR RAM 1500

#### **WOLF PACK PRO**

- STRONG
- SUITABLE FOR OUTDOOR USE
- WATER & DUST PROOF

## **WOLF PACK PRO RACK BRACKETS**

- SECURE FITMENT OF WOLF PACK PRO
- DURABLE AND HARD-WEARING
- CONSTRUCTION • LOCKABLE

#### **42L WATER TANK**

- FOOD GRADE & BPA FREE PLASTIC
- INCLUDES RACK MOUNT BRACKETS

## HANDLE/LIGHT SLIMLINE II RACK BRACKET

- EASY ACCESS TO GEAR
- 4.5W LED ROCK LIGHT
- MOUNTS ON BOTH SIDES OF THE RACK
- BLACK POWDER-COATED STAINLESS STEEL

## RECOVERY DEVICE MOUNTING BRACKETS

- OFF-ROAD TOUGH
- ADJUSTABLE SIDE MOUNT
- SUITABLE FOR MAXTRAX

#### PRO CAMP TABLE KIT

- DURABLE STAINLESS STEEL TOP
- · STORES FLAT UNDER RACK
- EASY OPEN LEGS

## **PRO BIKE CARRIER**

- SUITABLE FOR ALL BIKE SIZES
- ADJUSTABLE FRONT WHEEL HOLDER
- HOLDS TIRE WIDTHS FROM 18MM 132MM

## FRONT RUNNER ROOF TOP TENT

- OUICK OPEN AND CLOSE
- SLEEPS 2+
- INCLUDES MATTRESS
- WATERPROOF

#### SLIMLINE II ROOF RACK

- STRONG
- LOW PROFILE
- LIGHTWEIGHT DURABLE
- MODULAR
- VERSATILE