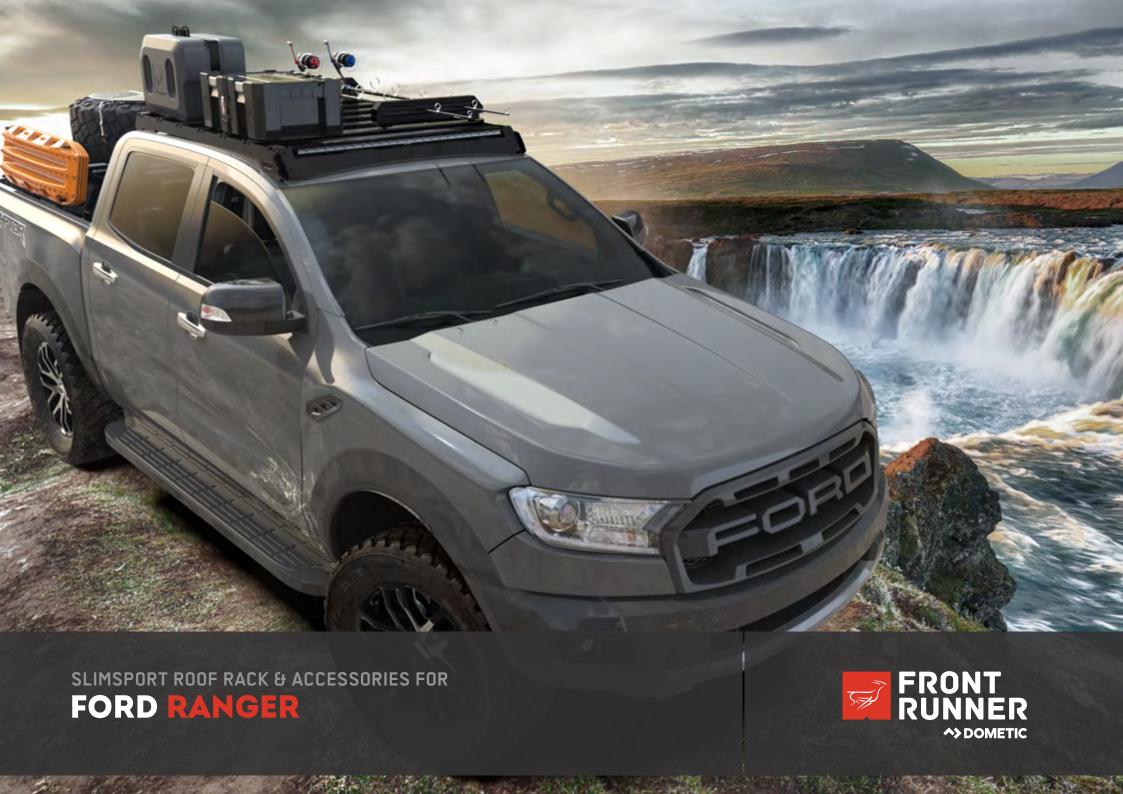

# BORN IN AFRICA, PROVEN AROUND THE WORLD.

Front Runner makes smart gear for vehicle-based adventures. The revolutionary Front Runner Slimsport Roof Rack system, designed specifically for the Ford Ranger, offers 55+ custom accessories. For more information, and to purchase, contact your nearest Front Runner dealer in-store or online.