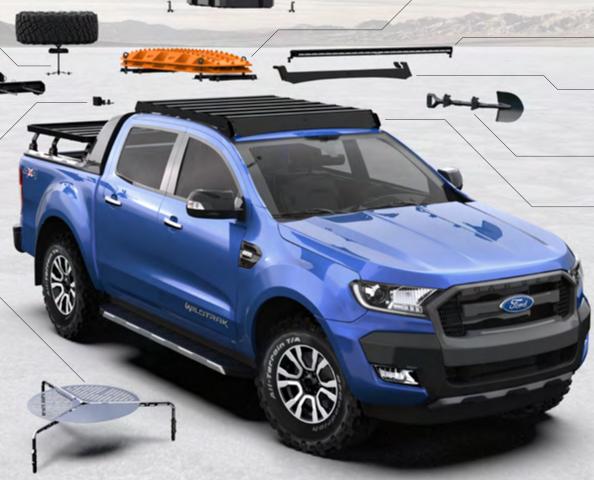

### **WOLF PACK PRO RACK BRACKETS**

- SECURE FITMENT OF WOLF PACK PRO
- DURABLE AND HARD-WEARING CONSTRUCTION
- LOCKABLE

### SPARE WHEEL CLAMP

- SECURE RACK MOUNTING SOLUTION
- FITS MOST WHEEL SIZES

# PRO SKI, SNOWBOARD & FISHING ROD CARRIER

- LOCKS VALUABLE GEAR IN PLACE
- SECURELY STORES LONGER GEAR

### SLIMSPORT SIDE MOUNT ACCESSORY BRACKET

- SECURELY MOUNTS SIDE ACCESSORIES
- DURABLE CONSTRUCTION
- INSTALLS IN THE T-SLOTS OF THE SLIMSPORT RACK

## SPARE TIRE MOUNT BBQ GRATE

- STAINLESS STEEL GRID
- STORES SECURELY OVER SPARE TIRE

#### **42L PRO WATER TANK WITH STRAP**

- FOOD GRADE PLASTIC (BPA FREE)
- INCLUDES RACK MOUNT BRACKETS
- SECURE RACK MOUNTING

#### RECOVERY DEVICE MOUNTING BRACKETS

- OFF-ROAD TOUGH
- SUITABLE FOR MAXTRAX

# 40" LED SLIM LIGHT BAR & MOUNTING BRACKET

- 6000 LUMENS
- SPOT AND FLOOD MULTIBEAM TECHNOLOGY

### **40" LED LIGHT BAR WIND FAIRING**

- REDUCES DRAG AND WIND NOISE
- ALLOWS FITMENT OF 40" LED SLIM LIGHT BAR

# RATCHETING SPADE / SHOVEL & PADDLE MOUNT

- FITS ALL SIZES
- OUICK RELEASE LATCHES

### SLIMSPORT ROOF RACK

- LOW PROFILE
- MULTIFUNCTIONAL
- USER-FRIENDLY
- DURABLE