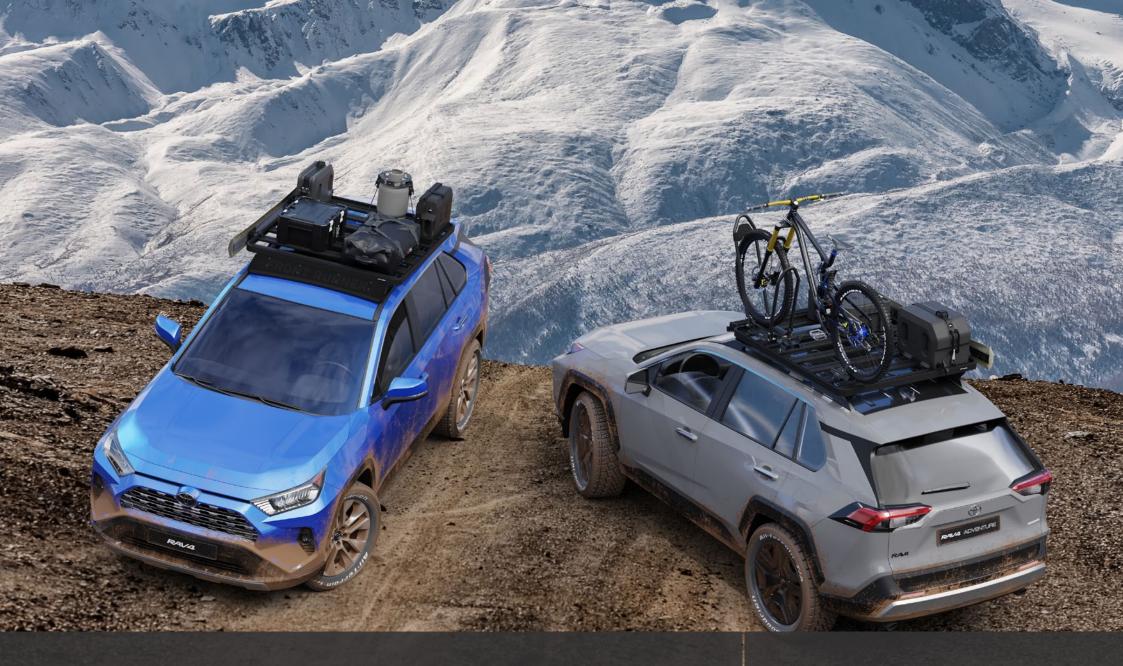

SLIMLINE II ROOF RACK & ACCESSORIES FOR TOYOTA RAV4

# BORN IN AFRICA, PROVEN AROUND THE WORLD.

Front Runner makes smart gear for vehicle based adventures. The revolutionary Front Runner Slimline II Roof Rack system, designed specifically for the Toyota RAV4, offers 55+ custom accessories. For more information, and to purchase, contact your nearest Front Runner dealer in-store or online.