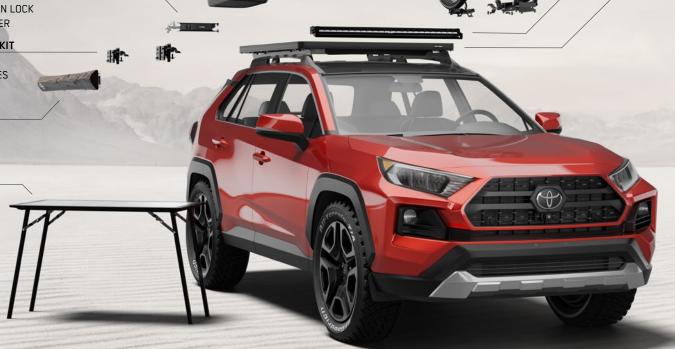

#### **WOLF PACK PRO**

- STRONG
- SUITABLE FOR OUTDOOR USE
- WATER & DUST RESISTANT

#### **WOLF PACK PRO RACK MOUNTING BRACKET**

- SECURE FITMENT OF WOLF PACK PRO
- DURABLE AND HARD-WEARING CONSTRUCTION
- LOCKABLE

## PRO WATER TANK WITH MOUNTING SYSTEM / 42L

- FOOD GRADE & BPA FREE PLASTIC
- INCLUDES RACK MOUNT BRACKETS

#### TAP EXTENSION BRACKET

- SIDE MOUNT
- 90° SWING ARM WITH SPRING PIN LOCK
- INCLUDED SHOWER HEAD HOLDER

## **QUICK RELEASE AWNING MOUNT KIT**

- WORKS WITH MOST AWNINGS
- 2 EASY TO USE RELEASE LATCHES
- STRONG

## **EASY-OUT AWNING 1,4M**

- TWO PERSON SETUP
- LIGHTWEIGHT
- · MOUNTS TO SIDE OF RACK

## PRO CAMP TABLE KIT

- DURABLE STAINLESS STEEL TOP
- STORES FLAT UNDER RACK
- EASY OPEN LEGS

#### PRO BIKE CARRIER

- SUITABLE FOR ALL BIKE SIZES
- ADJUSTABLE FRONT WHEEL HOLDER
- HOLDS TIRE WIDTHS FROM 18MM 132MM

## 40" LED LIGHT BAR & MOUNTING BRACKET

- 1500 LUMENS
- ULTRA-WIDE BEAM FLOOD LIGHT

## **SLIMLINE II ROOF RACK**

- STRONG
- LOW PROFILE
- LIGHTWEIGHT
- DURABLE
- MODULAR
- VERSATILE

#### NOT PICTURED:

Even more cool Front Runner stuff for camping, storage, and safely hauling toys and gear to the most remote ends of the earth.