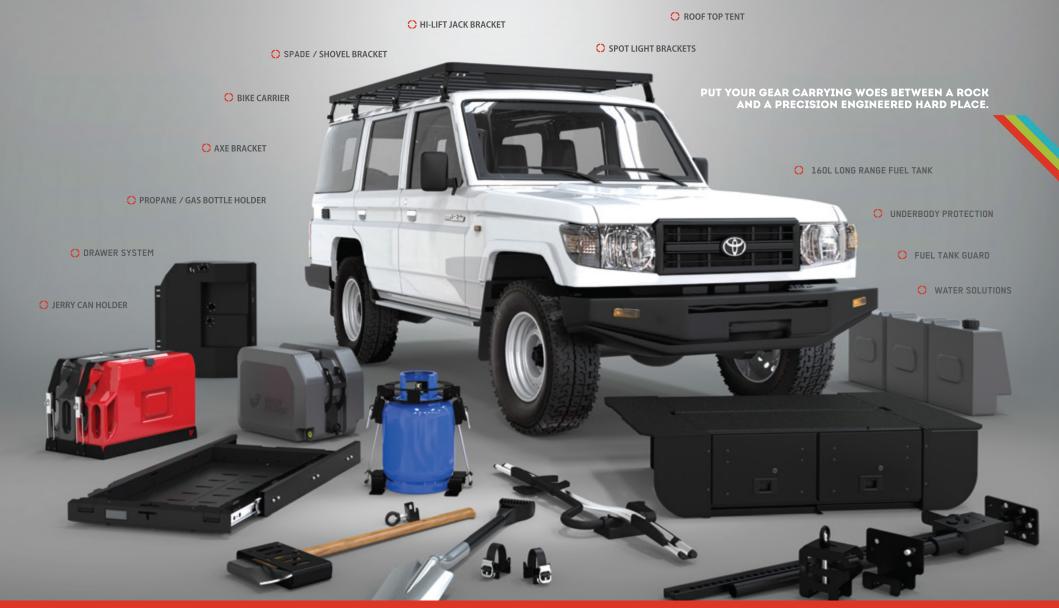

## **FRONT RUNNER A-Z**

- SLIMLINE II ROOF RACK
- BATTERY SOLUTIONS
- HI-LIFT JACK BRACKET
- STORAGE SOLUTIONS
- WATER SOLUTIONS
- RACK MOUNTED AWNING
- G STAINLESS STEEL CAMP TABLE
- UNDER RACK TABLE MOUNTING KIT
- 160 L LONG RANGE AUXILIARY FUEL TANK
- CANOE / KAYAK HOLDER
- **(3)** SPOT LIGHT BRACKETS
- JERRY CAN HOLDER
- M FRIDGE SLIDE
- PROPANE / GAS BOTTLE HOLDER
- O SPADE / SHOVEL BRACKET
- P ROOF TOP TENT
- REFRIDGERATION
- R AXE BRACKET
- S BIKE CARRIER
- WHEEL MOUNT BRAAI GRILL
- UNDER BODY PROTECTION
- RECOVERY EQUIPMENT
- **W** EXPEDITION RAILS
- SPARE WHEEL ROOF RACK MOUNT
- **OVICE NUMBER BODY PROTECTION**
- 2 EXPANDER CHAIR