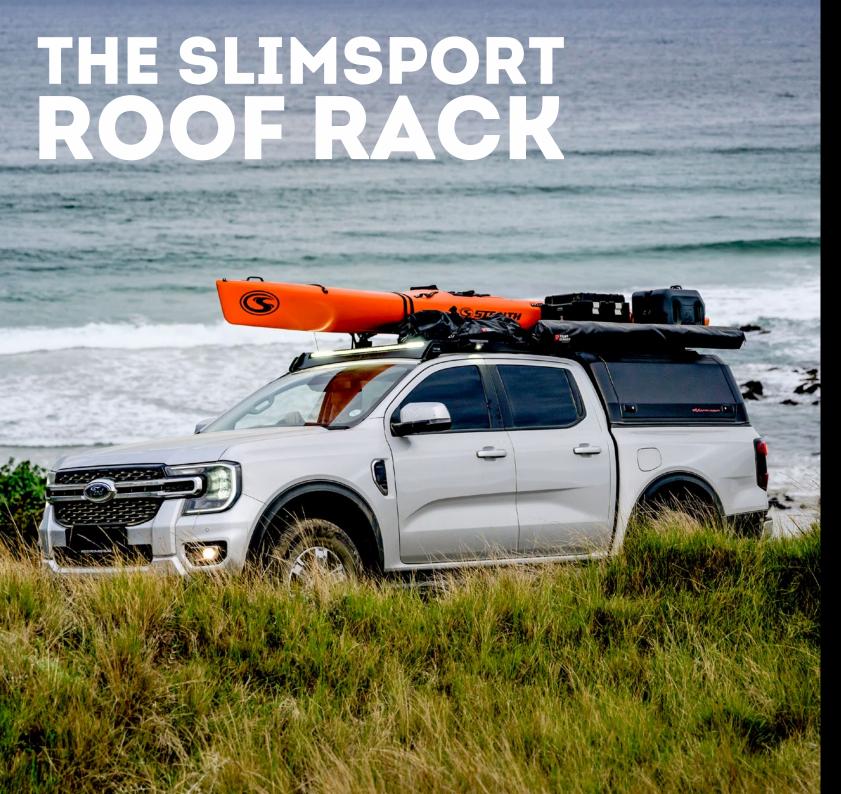

#### THE SLIMSPORT ROOF RACK

Introducing the Slimsport Roof Rack - a low profile, sleek alternative that's perfect for your customers to haul sports equipment one day and drive the city streets the next. Whether the day in the wild calls for mountain bikes, ski gear, a paddle board or just a few storage bags, the Slimsport makes it easier for your customers to get there with 55+ Rack Accessories available.

## **MULTIFUNCTIONAL**

- Creates space for a wide variety of adventure gear combinations
- Compatible with 55+ Front Runner
  Dometic Rack Accessories

T-slots in high-strength aluminum slats allow use of most of Front Runner Dometic's top mount accessories for added modularity

Compatible with the Front Runner Dometic 40" LED Light Bar through use of the Slimsport Rack 40" Light Bar Wind Fairing