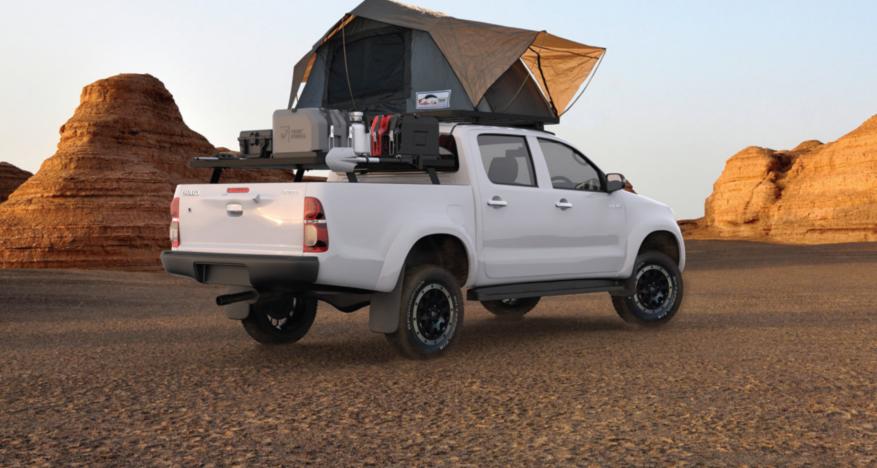

## **FRONT RUNNER A-Z**

- ▲ SLIMLINE II ROOF RACK
- HILUX UNDER SEAT SAFE
- HI-LIFT JACK BRACKET
- **D** STORAGE SOLUTIONS
- WATER SOLUTIONS
- REAR BUMPER WITH SPARE WHEEL CARRIER
- **G** STAINLESS STEEL CAMP TABLE
- () UNDER RACK TABLE MOUNTING KIT
- 1 70L LONG RANGE AUXILARY FUEL TANK
- CANOE / KAYAK HOLDER
- SPOT LIGHT BRACKETS
- JERRY CAN HOLDER
- M FRIDGE SLIDE
- PROPANE GAS BOTTLE HOLDER
- O SPADE / SHOVEL BRACKET
- P ROOF TOP TENT
- 0 CARGO BIN SLIDER
- R AXE BRACKET
- S BIKE CARRIER
- WHEEL MOUNT BRAAI GRILL
- UNDER BODY PROTECTION
- V CARGO BIN RACK
- W EXPEDITION RAILS
- SPARE WHEEL ROOF RACK MOUNT
- HIGH CLEARANCE TOW BAR
- 2 EXPANDER CHAIR

## SMART GEAR FOR THE WORLD'S TOUGHEST ADVENTURES