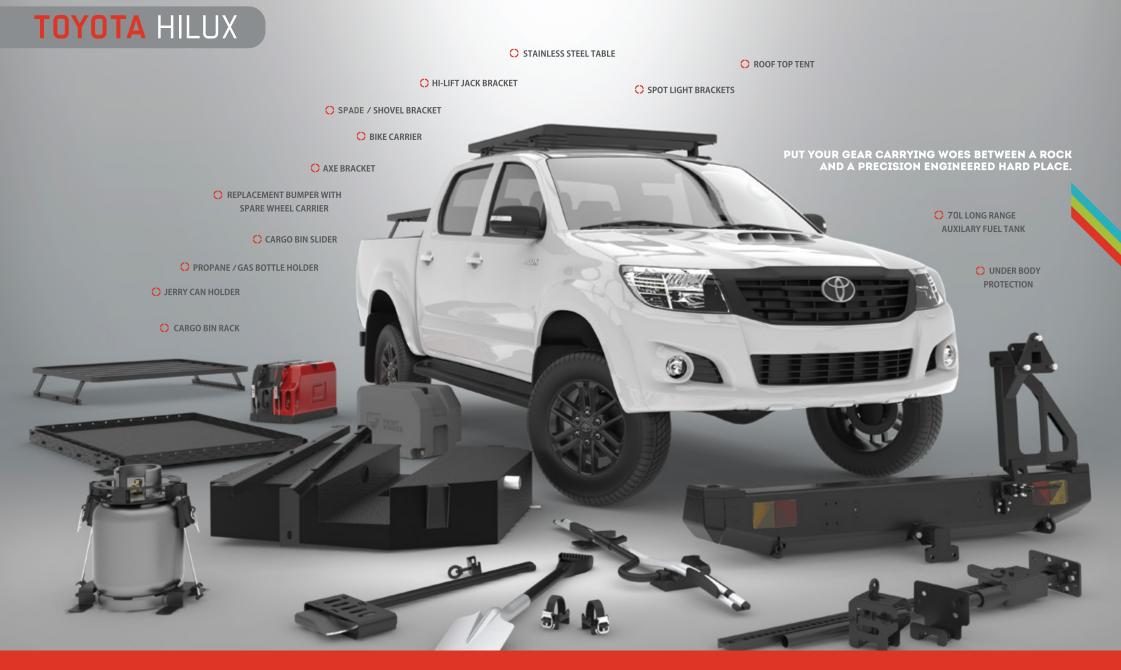

## **FRONT RUNNER A-Z**

- ▲ SLIMLINE II ROOF RACK
- HILUX UNDER SEAT SAFE
- HI-LIFT JACK BRACKET
- **D** STORAGE SOLUTIONS
- WATER SOLUTIONS
- REAR BUMPER WITH SPARE WHEEL CARRIER
- **G** STAINLESS STEEL CAMP TABLE
- () UNDER RACK TABLE MOUNTING KIT
- 1 70L LONG RANGE AUXILARY FUEL TANK
- CANOE / KAYAK HOLDER
- SPOT LIGHT BRACKETS
- JERRY CAN HOLDER
- M FRIDGE SLIDE
- PROPANE GAS BOTTLE HOLDER
- O SPADE / SHOVEL BRACKET
- P ROOF TOP TENT
- 0 CARGO BIN SLIDER
- R AXE BRACKET
- S BIKE CARRIER
- WHEEL MOUNT BRAAI GRILL
- UNDER BODY PROTECTION
- V CARGO BIN RACK
- W EXPEDITION RAILS
- SPARE WHEEL ROOF RACK MOUNT
- HIGH CLEARANCE TOW BAR
- 2 EXPANDER CHAIR