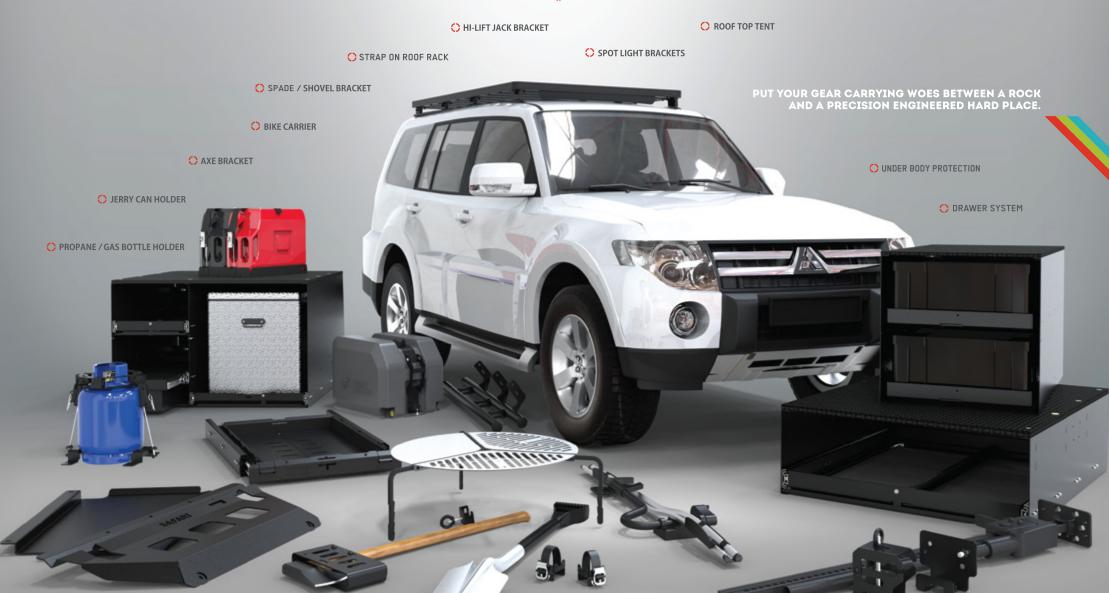

## FRONT RUNNER A-Z

- STRAP ON FEET FOR ROOF RAILS
- HI-LIFT JACK BRACKET
- STORAGE SOLUTIONS
- WATER SOLUTIONS
- BATTERY SOLUTIONS
- **6** STAINLESS STEEL CAMP TABLE
- (I) UNDER RACK TABLE MOUNTING KIT
- FISHING ROD / SKI HOLDER
- CANOE / KAYAK HOLDER
- SPOT LIGHT BRACKETS
- JERRY CAN HOLDER
- FRIDGE SLIDE
- PROPANE / GAS BOTTLE HOLDER
- SPADE / SHOVEL BRACKET
- ROOF TOP TENT
- RACK MOUNTED AWNING
- R AXE BRACKET
- **S** BIKE CARRIER
- WHEEL MOUNT BRAAI GRILL
- REFRIDGERATION
- **V** RECOVERY EQUIPMENT
- W EXPEDITION RAILS
- SPARE WHEEL ROOF RACK MOUNT
- UNDERBODY PROTECTION
- ROCK SLIDERS