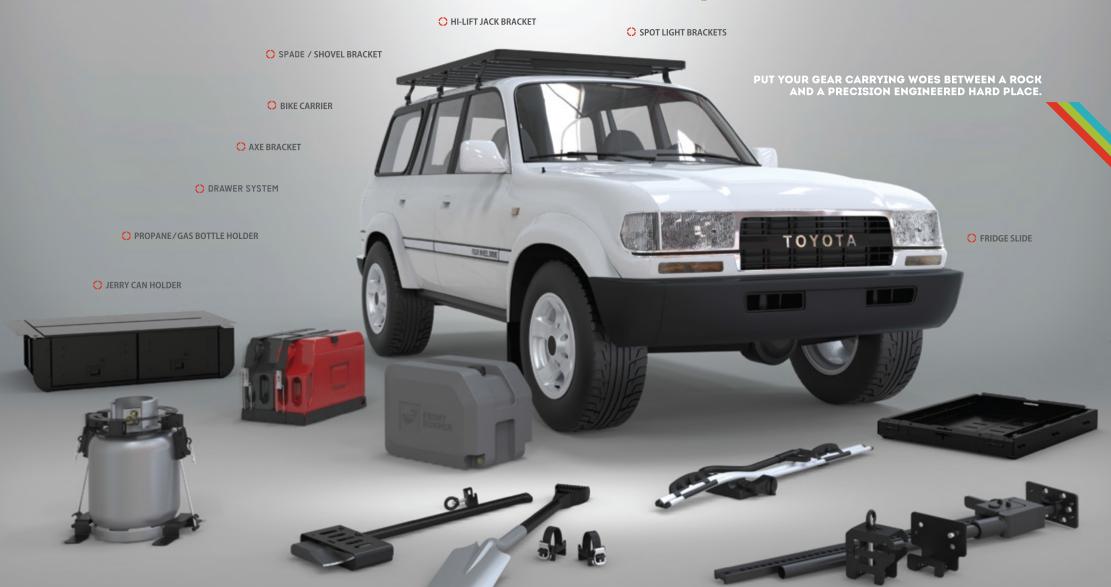

## () FRONT RUNNER A-Z

- A SLIMLINE II ROOF RACK
- AWNING
- HI-LIFT JACK BRACKET
- STORAGE SOLUTIONS
- WATER SOLUTIONS
- UNIVERSAL CORNER BRACKETS
- **G** STAINLESS STEEL CAMP TABLE
- (I) UNDER RACK TABLE MOUNTING KIT
- DRAWER SYSTEM
- CANOE / KAYAK HOLDER
- SPOT LIGHT BRACKETS
- JERRY CAN HOLDER
- FRIDGE SLIDE
- PROPANE / GAS BOTTLE HOLDER
- SPADE / SHOVEL BRACKET
- ROOF TOP TENT
- **10** TENT MOUNTING KIT
- AXE BRACKET
- S BIKE CARRIER
- POTJIE HOLDER
- SHOWER BRACKET
- TRANSIT BAGS
- W EXPEDITION RAILS
- SPARE WHEEL ROOF RACK MOUNT
- WHEEL MOUNT BRAAI GRILL
- EXPANDER CHAIR