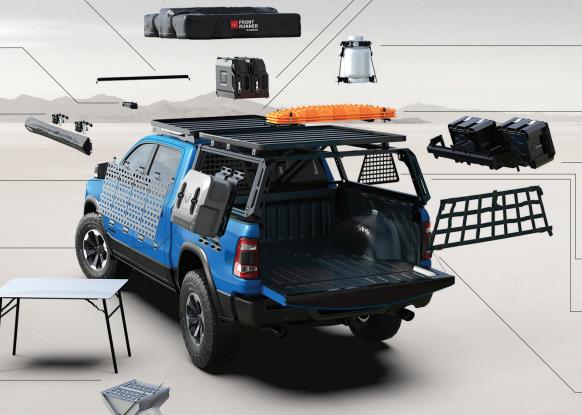

PRO BED RACK KIT & ACCESSORIES FOR RAM 1500 CREW CAB

# PRO BED RACK SYSTEM

- WORKS WITH SLIMLINE II ROOF RACK
- DURABLE AND HARD-WEARING CONSTRUCTION
- VEHICLE SPECIFIC DESIGN
- FULLY CUSTOMIZABLE

# BORN IN AFRICA, PROVEN AROUND THE WORLD.

Front Runner makes smart gear for vehicle-based adventures. The revolutionary Front Runner Pro Bed Rack system, designed specifically for the Ram 1500 Crew Cab. offers 55+ custom accessories. For more information, and to purchase, contact your nearest Front Runner dealer in-store or online.