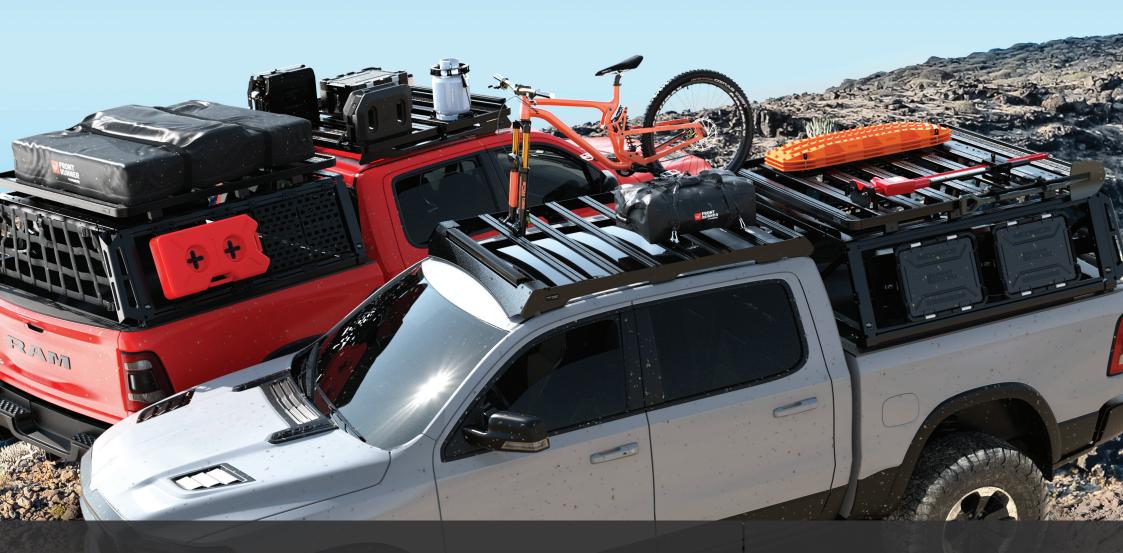

PRO BED RACK KIT & ACCESSORIES FOR RAM 1500 CREW CAB

# PRO BED RACK SYSTEM

- WORKS WITH SLIMLINE II ROOF RACK
- DURABLE AND HARD-WEARING CONSTRUCTION
- VEHICLE SPECIFIC DESIGN
- FULLY CUSTOMIZABLE

# BORN IN AFRICA, PROVEN AROUND THE WORLD.

Front Runner makes smart gear for vehicle-based adventures. The revolutionary Front Runner Pro Bed Rack system, designed specifically for the Ram 1500 Crew Cab. offers 55+ custom accessories. For more information, and to purchase, contact your nearest Front Runner dealer in-store or online.