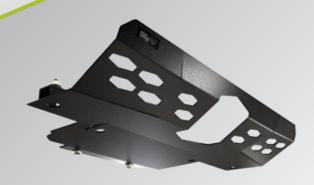

## UNDER VEHICLE PROTECTION

The only good emergency is the one that never happens. Keep the belly of your beast protected with Front Runner's expertly engineered under vehicle guards.

#### **Belly Guards**

- Heavy duty.
- · Made of mild steel.

#### Sump Guards

- Tough, vehicle specific protection.
- Made of aluminum/stainless steel/mild steel.\*

#### Diff Guards

Easily mounted to existing vehicle mounting points.

\* Varies by model