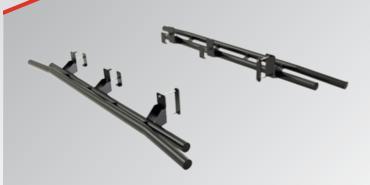

### ROCK SLIDERS

Look sharp. Keep safe. Front Runner's rugged, heavy duty rock sliders are an easy to mount solution for preventing damage to lower side sills and chassis.

- No modification to your vehicle required.
- Made of mild steel.
- Fit to existing mount points on the vehicle chassis.
- Protect the underside and lower door sills.
- Superior strength.
- Unobtrusive