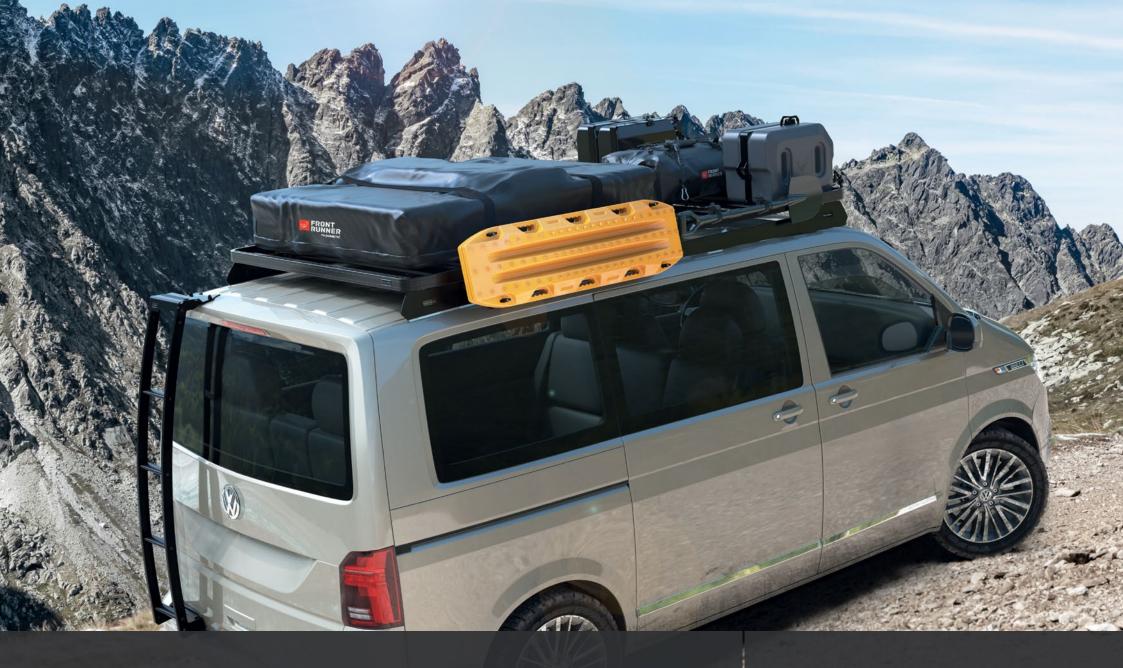

SLIMLINE II ROOF RACK & ACCESSORIES FOR

**VOLKSWAGEN TRANSPORTER 6.1** 

#### SLIMLINE II ROOF RACK

- STRONG
- LOW PROFILE
- LIGHTWEIGHT DURABLE
- MODULAR
- VERSATILE

### FRONT RUNNER ROOF TOP TENT

- QUICK OPEN AND CLOSE
- SLEEPS 2+
- INCLUDES MATTRESS
- WATERPROOF

## RECOVERY DEVICE MOUNTING BRACKETS

- OFF-ROAD TOUGH
- ADJUSTABLE SIDE MOUNT
- SUITABLE FOR MAXTRAX

#### **T6.1 TRANSPORTER LADDER**

- VEHICLE SPECIFIC
- STRONG AND DURABLE
- RUBBER GRIP STEPS