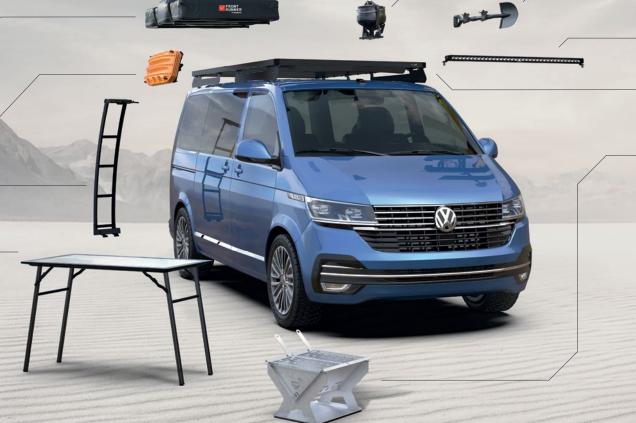

## NOT PICTURED:

Even more cool Front Runner stuff for camping, storage, and safely hauling toys and gear to the most remote ends of the earth.

## BORN IN AFRICA, PROVEN AROUND THE WORLD.

Front Runner makes smart gear for vehicle based adventures. The revolutionary Front Runner Slimline II Roof Rack system, designed specifically for the Volkswagen Transporter 6.1, offers 55+ custom accessories. For more information, and to purchase, contact your nearest Front Runner dealer in-store or online.