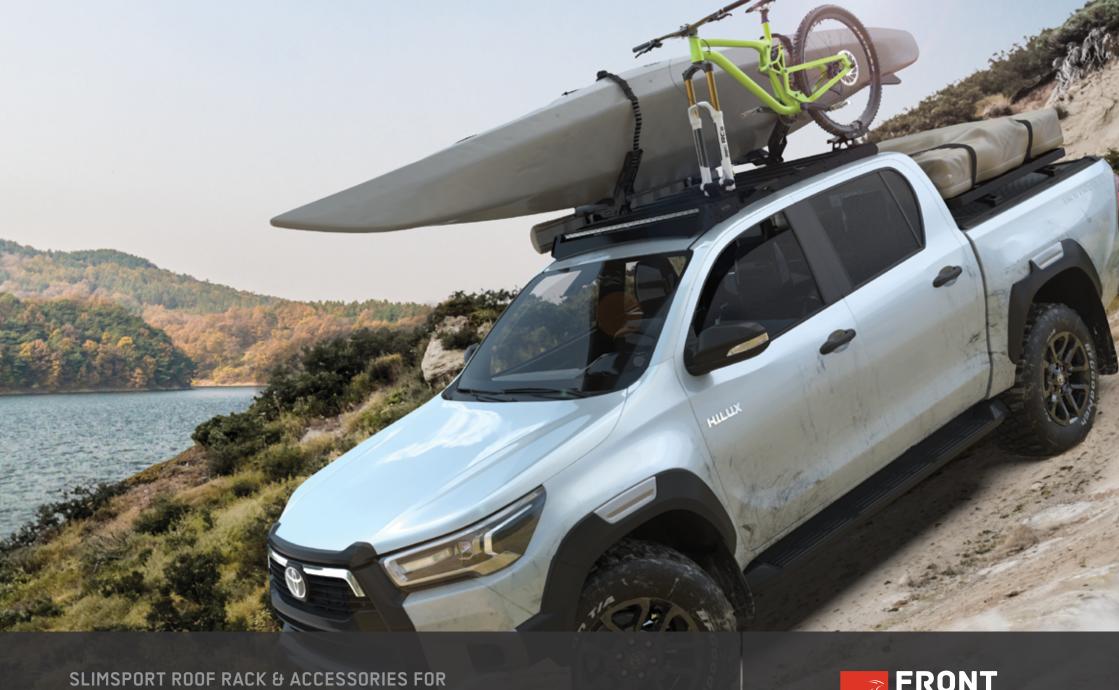

SLIMSPORT ROOF RACK & ACCESSORIES FOR TOYOTA HILUX

### FRONT RUNNER ROOF TOP TENT

- · SLEEPS 2+
- INCLUDES MATTRESS
- QUICK OPEN AND CLOSE
- WATER REPELLENT FLYSHEET

## PRO THRU AXLE BIKE CARRIER / POWER EDITION

- SYSTEM ACCOMMODATES VARIOUS AXLE AND WHEEL SIZES
- SECURELY MOUNTS BIKE TO THE RACK
- DURABLE POWDER-COATED STEEL FINISH

### PRO CANOE / KAYAK / SUP CARRIER

- WEATHER-RESISTANT CELL FOAM PADS
- BRACKETS ADJUST TO MOST SIZES

### SLIMSPORT ROOF RACK

- LOW PROFILE
- MULTIFUNCTIONAL
- USER-FRIENDLY
- DURABLE