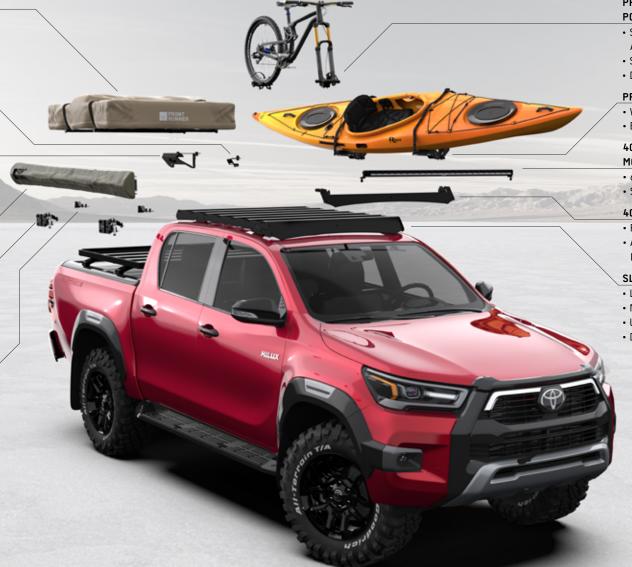

### FRONT RUNNER ROOF TOP TENT

- · SLEEPS 2+
- INCLUDES MATTRESS
- QUICK OPEN AND CLOSE
- WATER REPELLENT FLYSHEET

### NOT PICTURED:

Even more cool Front Runner stuff for camping, storage, and safely hauling toys and gear to the most remote ends of the earth.

## PRO THRU AXLE BIKE CARRIER / POWER EDITION

- SYSTEM ACCOMMODATES VARIOUS AXLE AND WHEEL SIZES
- SECURELY MOUNTS BIKE TO THE RACK
- DURABLE POWDER-COATED STEEL FINISH

### PRO CANOE / KAYAK / SUP CARRIER

- WEATHER-RESISTANT CELL FOAM PADS
- BRACKETS ADJUST TO MOST SIZES

# 40" LED SLIM LIGHT BAR & MOUNTING BRACKET

- 6000 LUMENS
- SPOT AND FLOOD MULTIBEAM TECHNOLOGY

### **40" LED LIGHT BAR WIND FAIRING**

- REDUCES DRAG AND WIND NOISE
- ALLOWS FITMENT OF 40" LED SLIM LIGHT BAR

### SLIMSPORT ROOF RACK

- LOW PROFILE
- MULTIFUNCTIONAL
- USER-FRIENDLY
- DURABLE