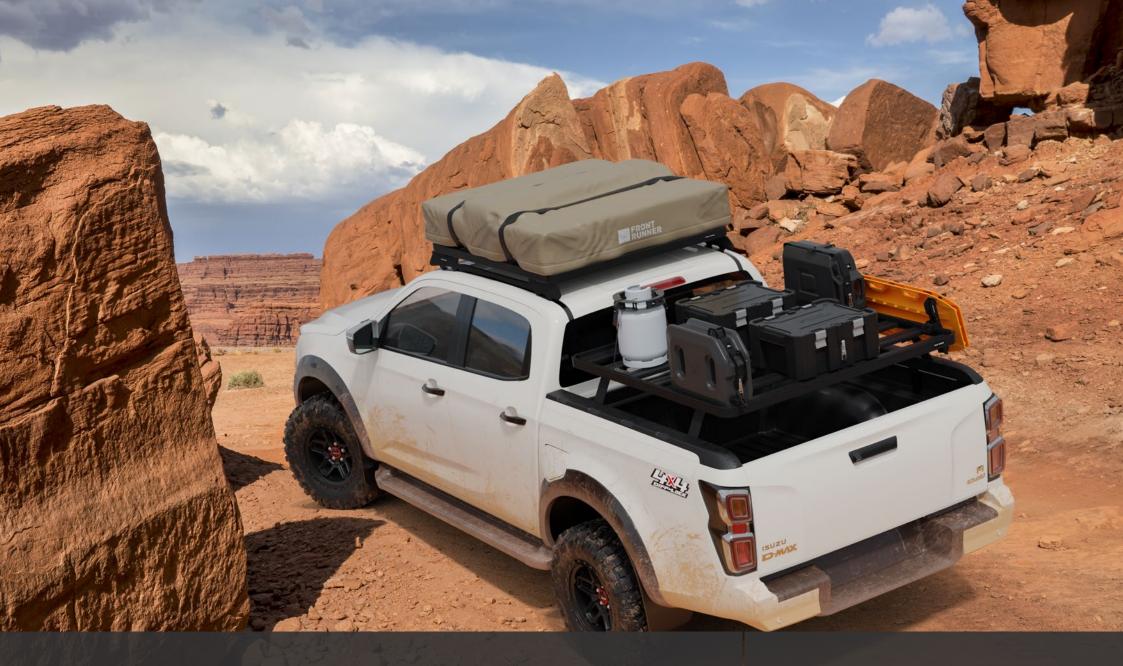

SLIMLINE II ROOF RACK & ACCESSORIES FOR ISUZU D-MAX

#### **SLIMLINE II ROOF RACK**

- STRONG
- LOW PROFILE
- LIGHTWEIGHT
- DURABLE
- MODULAR
- VERSATILE

#### **WOLF PACK PRO**

- STRONG
- SUITABLE FOR OUTDOOR USE
- WATER & DUST RESISTANT

#### **DOUBLE JERRY CAN HOLDER**

- ADJUSTABLE CLASP
- ALL STEEL CONSTRUCTION
- RATTLE FREE

#### **HI-LIFT JACK BRACKET**

- FITS ALL SIZES
- LOCKABLE

#### CARGO SLIDE

- EASY ACCESS STORAGE
- DUAL LATCHING LOCK
- OFF-ROAD TOUGH

#### PRO CAMP TABLE KIT

- DURABLE STAINLESS STEEL TOP
- STORES FLAT UNDER RACK
- EASY OPEN LEGS