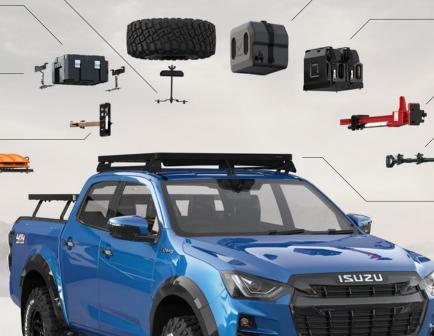

SLIMLINE II ROOF RACK & ACCESSORIES FOR ISUZU D-MAX

## BORN IN AFRICA, PROVEN AROUND THE WORLD.

Front Runner makes smart gear for vehicle based adventures. The revolutionary Front Runner Slimline II Roof Rack system, designed specifically for the Isuzu D-MAX, offers 55+ custom accessories. For more information, and to purchase, contact your nearest Front Runner dealer, in-store or online.

#### **NOT PICTURED:**

Even more cool Front Runner stuff for camping, storage, and safely hauling toys and gear to the most remote ends of the earth.