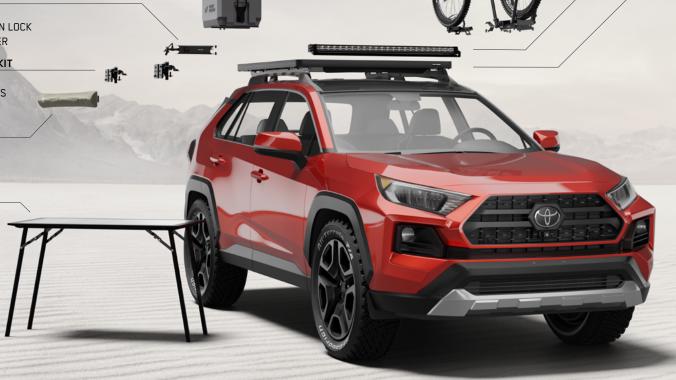

### 40" LED LIGHT BAR & MOUNTING BRACKET

- 1500 LUMENS
- ULTRA-WIDE BEAM FLOOD LIGHT

#### PRO CAMP TABLE KIT

- DURABLE STAINLESS STEEL TOP
- STORES FLAT UNDER RACK
- EASY OPEN LEGS

#### **SLIMLINE II ROOF RACK**

- STRONG
- LOW PROFILE
- LIGHTWEIGHT
- DURABLE
- MODULAR
- VERSATILE