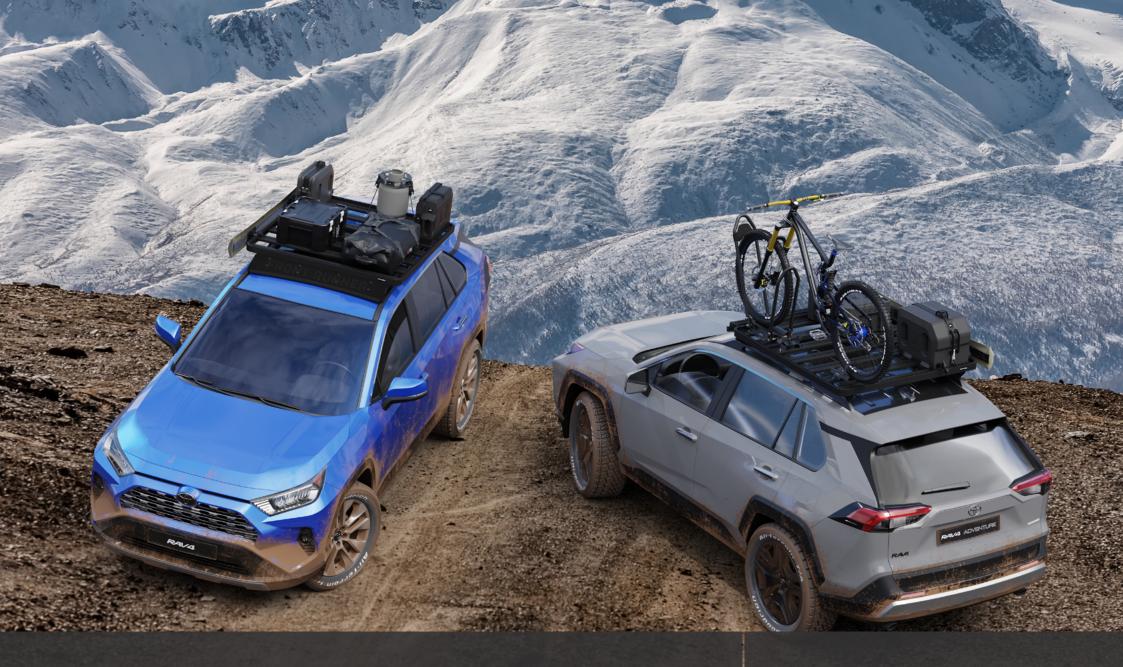

#### **SLIMLINE II ROOF RACK**

- STRONG
- LOW PROFILE
- LIGHTWEIGHT
- DURABLE
- MODULAR
- VERSATILE

#### PRO BIKE CARRIER

- SUITABLE FOR ALL BIKE SIZES
- ADJUSTABLE FRONT WHEEL HOLDER
- HOLDS TIRE WIDTHS FROM 18MM 132MM

#### **42L WATER TANK**

- FOOD GRADE & BPA FREE PLASTIC
- INCLUDES RACK MOUNT BRACKETS