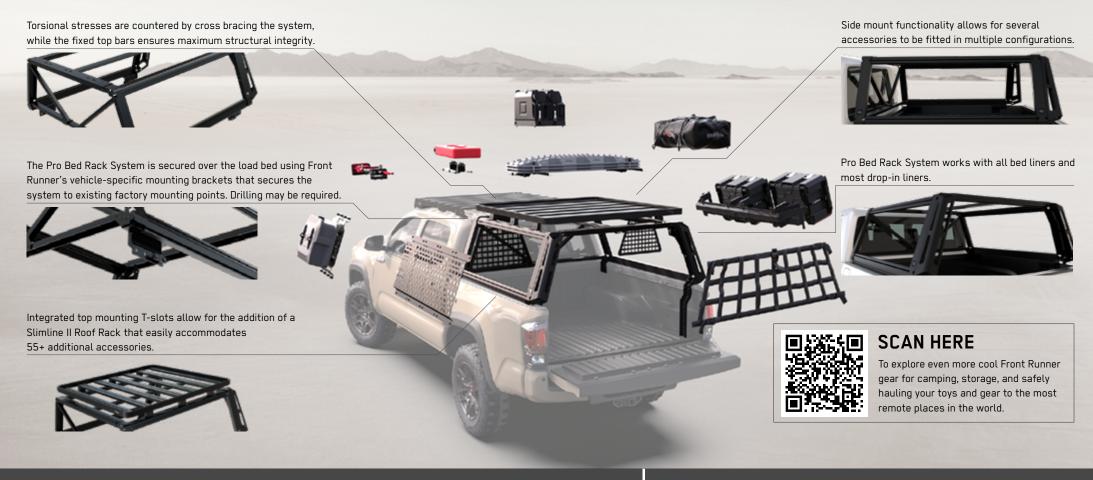

## **STRONG**

- High-strength aluminum construction
- Cross braced with fixed top bars to boost structural integrity

#### **VERSATILE**

- Wide range of Pro Bed Rackspecific Accessories
- Multiple T-slots make for easy accessory mounting and access
- Add the Slimline II to accommodate more than 55 additional accessories

### **DURABLE**

- Powder-coated in a durable and corrosion resistant coating to withstand the abuse of all weather conditions and any terrain
- Built Africa-tough and to the highest standards, ensuring a lifetime of dependability

#### **USER-FRIENDLY**

- Easily accessible accessory mounting options to make any truck ready for adventure at a moment's notice
- Expertly engineered mounting brackets make for easy and secure installation