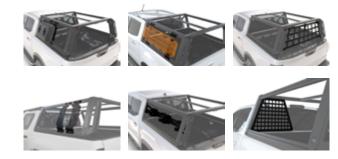

TOLIGH

LIMITED LIFETIME
WARRANTY

#### THE FRONT RUNNER PRO BED RACK SYSTEM

Designed specifically for truck owners, the Pro Bed Rack System offers a robust, lightweight, and modular storage solution for all overlanding, camping, and a variety of activity gear needs. The Pro Bed Rack System adopts the strength, modularity and versatility that are the hallmarks of Front Runner's best-in-class roof racks, and applying those principles as a multi-functional load bed storage solution.

Developed to be an easy mounting solution for all your vehicle-based adventure necessities, the Pro Bed Rack System is designed to make gear easily accessible from the side of a truck's load bed area without encroaching on the available space within the truck's load bed.

## PRO BED RACK-SPECIFIC ACCESSORIES