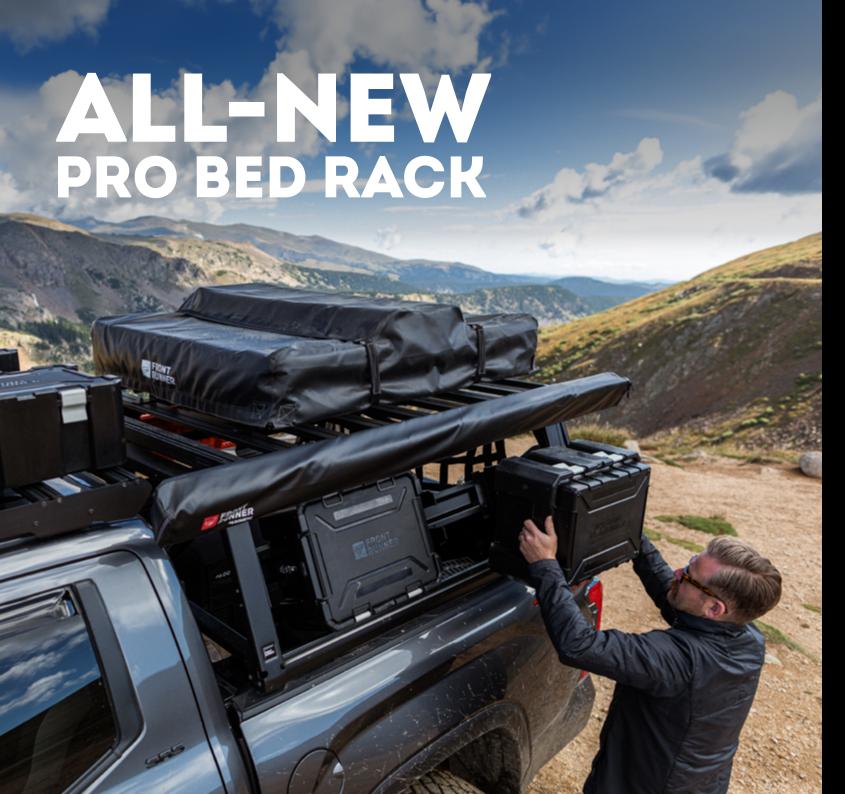

#### THE FRONT RUNNER PRO BED RACK SYSTEM

Designed specifically for truck owners, the Pro Bed Rack System offers a robust, lightweight, and modular storage solution for all overlanding, camping, and a variety of activity gear needs. The Pro Bed Rack System adopts the strength, modularity and versatility that are the hallmarks of Front Runner's best-in-class roof racks, and applying those principles as a multi-functional load bed storage solution.

Developed to be an easy mounting solution for all your vehicle-based adventure necessities, the Pro Bed Rack System is designed to make gear easily accessible from the side of a truck's load bed area without encroaching on the available space within the truck's load bed.