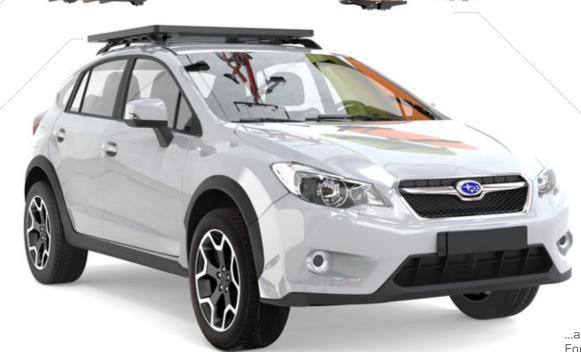

#### **Bike Holder**

- Off-Road Rated
- Lock Down Fork Mount
- All Wheel Dimensions

#### Pro Ski, Snowboard & Fishing Rod Holder

- Easy On, Easy Off
- Safe Transport
- Weather Proof
- Dense Yet Soft Padding
- "Hold Open" Feature
- Security Locks & Keys

#### SLIMLINE II Roof Rack

- Strong
- Lightweight
- Modular
- Low Profile
- Durable
- Versatile

#### Canoe / Kayak Holders

- Easy On, Easy Off
- Adjustable "V" Braces
- Weather Resistant Pads
- Stratchits Included

#### Pro Surf, Wind Surf & Paddle Board Carrier

- Easy On, Easy Off
- Holds 1-2 Boards
- Dense Yet Soft Padding
- Stainless Steel
- Stratchits Included

...and 40 Other Accessories For Your Subaru Roofrack