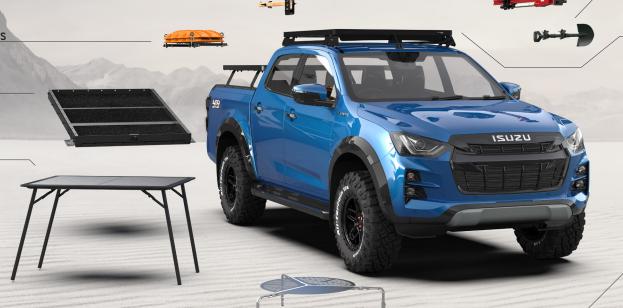

## NOT PICTURED:

Even more cool Front Runner stuff for camping, storage, and safely hauling toys and gear to the most remote ends of the earth.

#### PRO CAMP TABLE KIT

- DURABLE STAINLESS STEEL TOP
- STORES FLAT UNDER RACK
- EASY OPEN LEGS

## SPARE TIRE MOUNT BBQ GRATE

- · LASER CUT STAINLESS STEEL
- STORES OVER SPARE TIRE