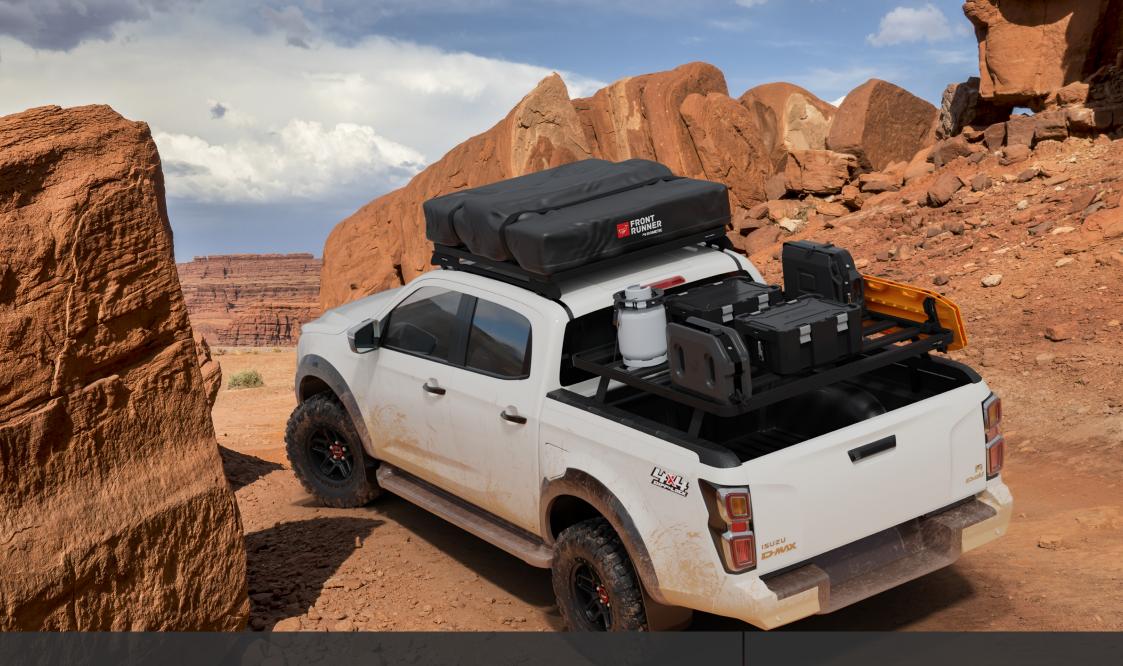

SLIMLINE II ROOF RACK & ACCESSORIES FOR ISUZU D-MAX

## SLIMLINE II ROOF RACK

- MODULAR
- MULTI-FUNCTIONAL
- STRONG
- DURABLE
- LIGHTWEIGHT

#### **WOLF PACK PRO**

- STRONG
- SUITABLE FOR OUTDOOR USE
- WATER & DUST RESISTANT

#### CARGO SLIDE

- EASY ACCESS STORAGE
- DUAL LATCHING LOCK
- OFF-ROAD TOUGH

### 42 L PRO WATER TANK

- FOOD GRADE & BPA FREE PLASTIC
- INCLUDES RACK MOUNT BRACKETS

#### **DOUBLE JERRY CAN HOLDER**

- ADJUSTABLE CLASP
- ALL STEEL CONSTRUCTION
- RATTI F FREE