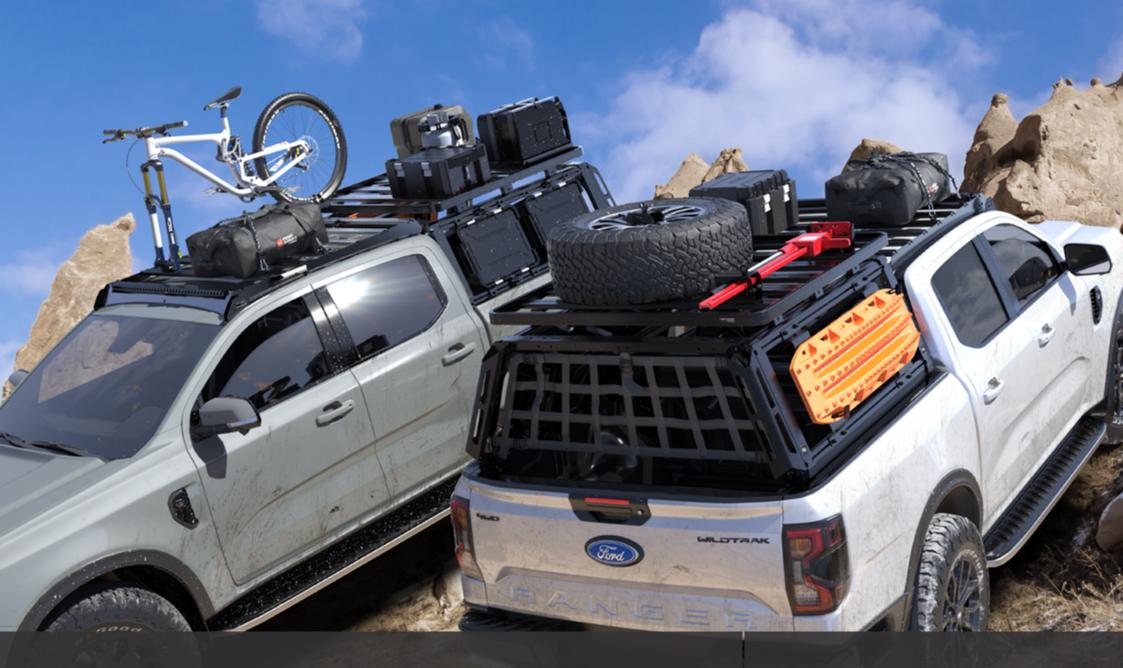

PRO BED RACK KIT & ACCESSORIES FOR FORD RANGER WILDTRAK T6.2

# BORN IN AFRICA, PROVEN AROUND THE WORLD.

Front Runner makes smart gear for vehicle-based adventures. The revolutionary Front Runner Pro Bed Rack system, designed specifically for the Ford Ranger Wildtrak T6.2, offers 55+ custom accessories. For more information, and to purchase, contact your nearest Front Runner dealer, in-store or online.