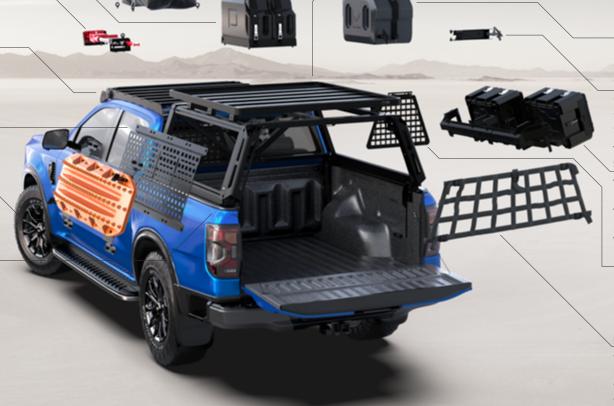

PRO BED RACK KIT & ACCESSORIES FOR FORD RANGER WILDTRAK T6.2

#### **TYPHOON BAG**

- PROTECTS GEAR FROM ALL WEATHER CONDITIONS
- 100% WATER AND DUST PROOF
- UP TO 90L STORAGE CAPACITY

#### **DOUBLE JERRY CAN HOLDER**

- RATTLE FREE
- ADJUSTABLE CLASP
- ALL STEEL CONSTRUCTION

#### HI-LIFT JACK BRACKET / TOP MOUNT

- FITS ALL SIZE HI-LIFT JACKS
- MOUNTS ON TOP OF THE RACK

#### PRO BED RACK MOLLE PANEL 1200MM

- MOLLE GRID FOR ATTACHING GEAR
- DURABLE AND HARD-WEARING CONSTRUCTION
- EASY INSTALLATION

#### PRO BED RECOVERY BRACKET

- SUITABLE FOR MAXTRAX
- SECURES TO SIDE OF PRO BED RACK
- DURABLE AND HARD-WEARING CONSTRUCTION

#### PRO BED RACK SYSTEM

- VEHICLE SPECIFIC DESIGN
- FULLY CUSTOMIZABLE
- WORKS WITH SLIMLINE II ROOF RACK
- DURABLE AND HARD-WEARING CONSTRUCTION

## PRO THRU AXLE BIKE CARRIER / POWER EDITION

- SYSTEM ACCOMMODATES VARIOUS AXLE AND WHEEL SIZES
- SECURELY MOUNTS BIKE TO THE RACK
- DURABLE POWDER-COATED STEEL FINISH

#### SLIMLINE II ROOF RACK

- STRONG
- DURABLE
- LOW PROFILE
  MODULAR

## TWIN WOLF PACK PRO CARGO SYSTEM BRACKET

- SECURES WOLF PACK PRO & WOLF PACK PRO HI-LID TO THE PRO BED RACK'S SIDE
- DURABLE AND HARD-WEARING CONSTRUCTION
- LOCKABLE

## PRO BED RACK HEADACHE MOLLE PANEL

- MOLLE GRID FOR ATTACHING GEAR
- DURABLE AND HARD-WEARING CONSTRUCTION
- EASY INSTALLATION

#### PRO BED TAILGATE NET

- EASILY ATTACHES TO PRO BED RACK MOUNTING POINTS
- ADJUSTABLE AND SECURE FITMENT
- · HIGH STRENGTH POLYESTER WEBBING