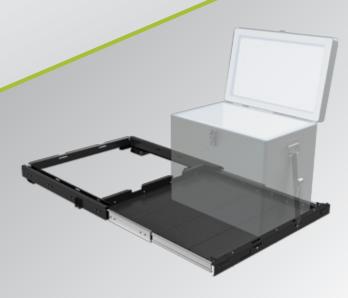

## **FLAT ROLLER DRAWERS**

Make it come to you. Simply slide out heavy goods from your load area in one smooth motion with industrial grade low-profile roller-slides.

- · Easily fitted to load area.
- Heavy Duty.
- No drilling required\*
- Smooth operation.
- Easy access to your gear.
- Extends 100% from the anchored base.
- Made from mild steel.
- Powder coated for durability.
- Industrial strength roller slides.
- Can be mounted on top of our other drawer systems\*

\* Model specific option.