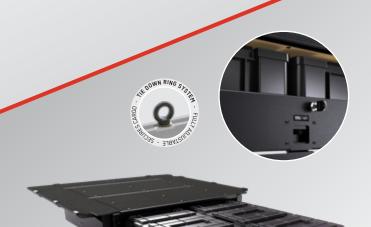

## REMOVABLE BOX **DRAWERS**

Organize and arrange your gear into separate removable compartments using stackable Wolf Packs or Cub Boxes.

- Smooth operation.
- Locks for security\*
- Powder coated for durability.
- Modular convenience for a more organized campsite.
- Push-to-latch system, makes it easy to close\*
- Industrial strength sliding mechanisms.
- Removable side and rear decks for additional storage.
- Vehicle specific deck completion sets, ensure a perfect fit.
- Tie Down Ring system, works great with our Stratchits.
- Made from mild steel, lightweight aluminum and plywood.

\* Model specific option