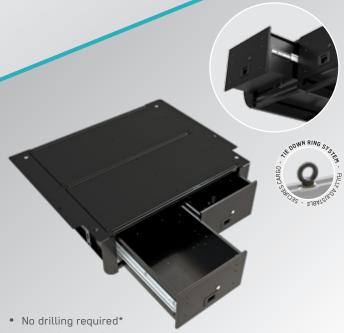

## FIXED **DRAWERS**

Rugged and innovatively engineered drawer systems that blend seamlessly with your car's interior. A must have feature for any adventurer needing more space and organization.

- Locks for security.
- Hold-Open feature\*
- · Smooth operation.
- Easy installation and removal.
- Powder coated for durability.
- Made from mild steel, lightweight aluminum and plywood.
- Vehicle specific deck completion sets, ensure a perfect fit.
- Tie Down Ring system, works great with our Stratchits.

\* Model specific option.