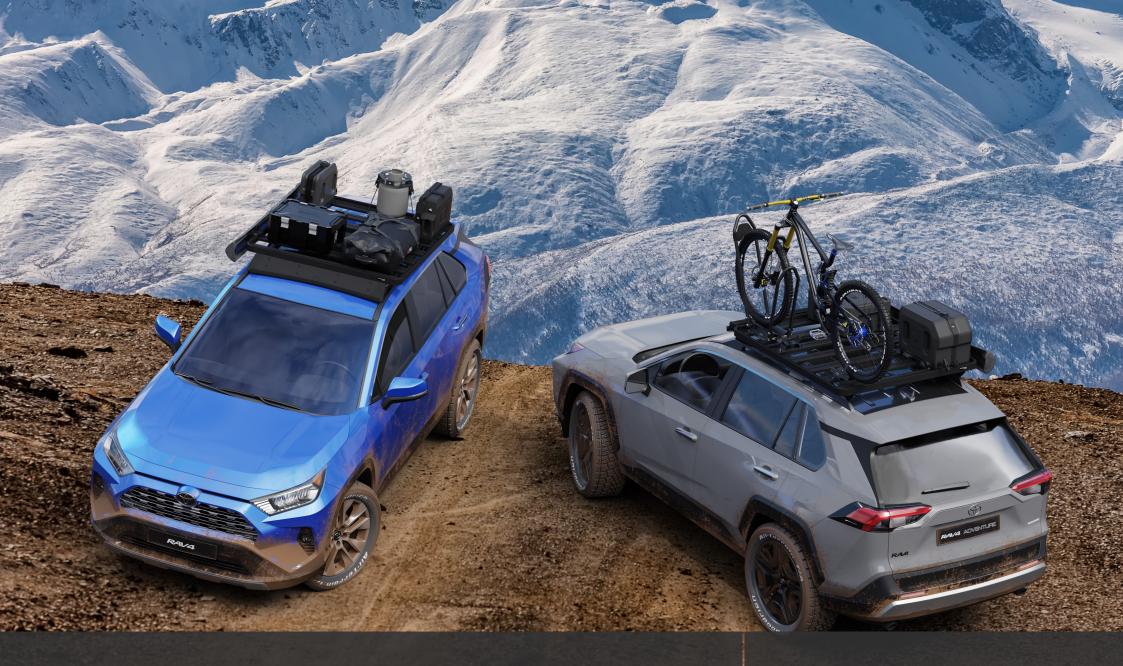

SLIMLINE II ROOF RACK & ACCESSORIES FOR TOYOTA RAV4

# **SLIMLINE II ROOF RACK**

- MODULAR
- MULTI-FUNCTIONAL
- STRONG
- DURABLE
- LIGHTWEIGHT

#### PRO BIKE CARRIER

- SUITABLE FOR ALL BIKE SIZES
- ADJUSTABLE FRONT WHEEL HOLDER
- HOLDS TIRE WIDTHS FROM 18MM 132MM

# **40" LED LIGHT BAR & MOUNTING BRACKET**

- 1500 LUMENS
- ULTRA-WIDE BEAM FLOOD LIGHT