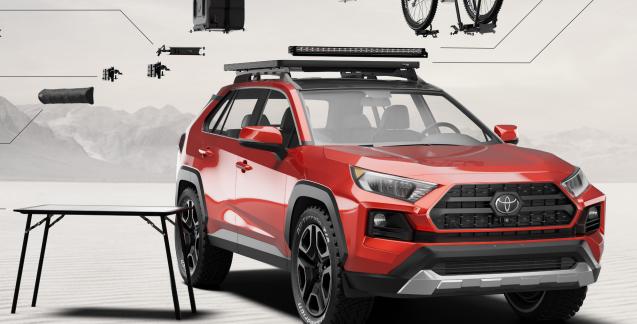

#### NOT PICTURED:

Even more cool Front Runner stuff for camping, storage, and safely hauling toys and gear to the most remote ends of the earth.

# BORN IN AFRICA, PROVEN AROUND THE WORLD.

Front Runner makes smart gear for vehicle based adventures. The revolutionary Front Runner Slimline II Roof Rack system, designed specifically for the Toyota RAV4, offers 55+ custom accessories. For more information, and to purchase, contact your nearest Front Runner Dometic dealer in-store, visit us in our showroom or online.