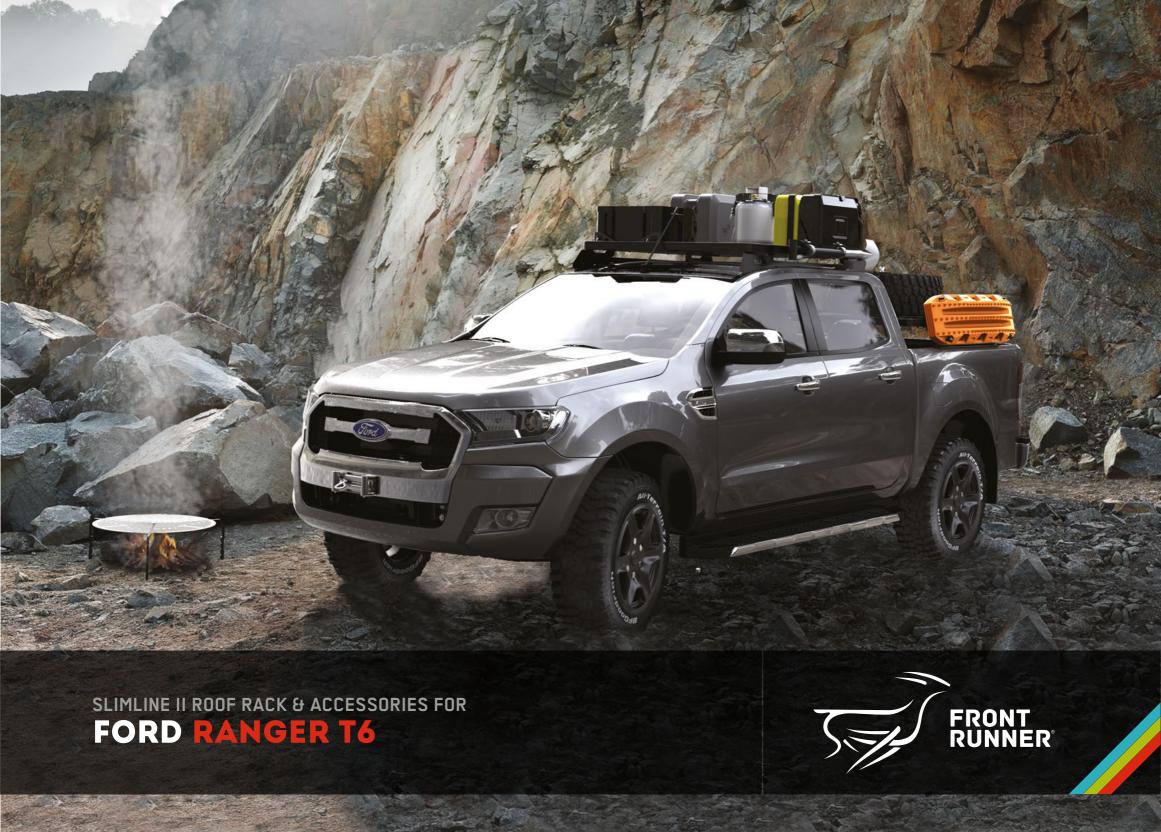

#### SLIMLINE II ROOF RACK

- STRONG
- LOW PROFILE
- LIGHTWEIGHT DURABLE
- MODULAR
- VERSATILE

# FRONT RUNNER ROOF RACKS & ACCESSORIES

# BORN IN AFRICA, PROVEN AROUND THE WORLD.

Front Runner makes smart gear for vehicle based adventures. The revolutionary Front Runner Slimline II Roof Rack system offers 50+ custom accessories with kits designed specifically for the Ranger T6. For more information and to purchase, contact your nearest Front Runner dealer in-store or on-line.