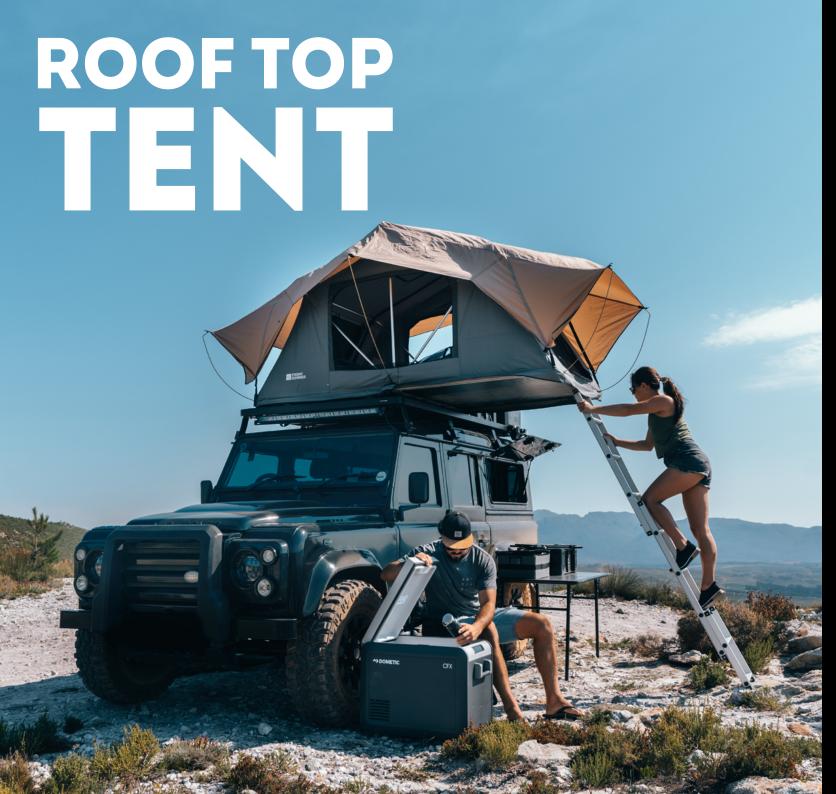

## LIGHTWEIGHT

 Lighter than all the other comparable roof top sleeping solutions on the market today, weighing only 43kg

Skylight vent windows in roof can be unzipped for fresh air, sunlight, or starlight views.