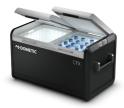

From 25L up to 100L there is a single-or dualcompartment model in the range to suit your adventures. Even one that makes ice!

The dynamic battery protection system prevents dead car batteries while the Active Gasket Technology seals in cool air to minimise power consumption.

# THE DOMETIC CFX COOLER/FREEZER RANGE

Fuel your adventures with colder drinks, fresher, safer food and less waste than ever before with Dometic's CFX3 series. The CFX3 is the latest portable refrigerator line from Dometic and offers a range of high-tech fridge/freezer sizes to suit all types of adventure needs. Keep things chilled on any adventure with a range of specifically-designed accessories.