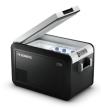

## RUGGED CONSTRUCTION

- Heavy-duty yet lightweight ExoFrame construction.
- Lightweight thermoformed plastic shell for protection, combined with structural insulation for tough outdoor conditions.
- Durable fender frames and all alloy hinges protect the edges of the fridge/freezer, so it can endure the knocks and bumps.
- Aluminium handles are spring loaded, comfortable grip and solid anchors for tie down straps.

## **FLEXIBLE POWER OPTIONS**

 This entire fridge/freezer range has flexible power options including AC, DC and solar, making them ideal to pair with solar for the ultimate off-grid setup.

Designed for the toughest African conditions, it features a heavy-duty (yet lightweight) ExoFrame outer shell as well as fender frames to protect the edges from damage.