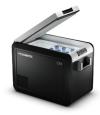

## **BLUETOOTH TECHNOLOGY**

- Equipped with Bluetooth functionality which provides increased usability.
- Convenient Dometic CFX3 app allows users to remotely adjust the temperature of the fridge and track energy consumption.

## **USER-FRIENDLY INTERFACE**

- High-resolution display panel which provides the current temperature and operating status of the fridge/freezer.
- This panel has soft touch control and is certified as weatherproof, so you can trust your fridge/freezer is safe from dust and water during your adventures.
- Dometic CFX3 range features a 2.0A USB port which provides faster charging.

Pair it with your smartphone to monitor and adjust the temperature, as well as track performance history. The intuitive App also sends smart alerts if you leave the lid open.

The stylish, high-gloss TFT LCD user interface displays the operating status and features soft-touch buttons that are water and dustproof.