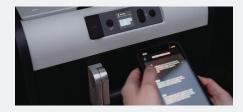

## **BLUETOOTH TECHNOLOGY**

- Equipped with Bluetooth functionality which provides increased usability.
- Convenient Dometic CFX3 app allows users to remotely adjust the temperature of the fridge and track energy consumption.

Pair it with your smartphone to monitor and adjust the temperature, as well as track performance history. The intuitive App also sends smart alerts if you leave the lid open.

The stylish, high-gloss TFT LCD user interface displays the operating status and features soft-touch buttons that are water and dustproof.