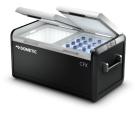

## RUGGED CONSTRUCTION

- Heavy-duty yet lightweight ExoFrame construction.
- Lightweight thermoformed plastic shell for protection, combined with structural insulation for tough outdoor conditions.
- Durable fender frames and all alloy hinges protect the edges of the fridge/freezer, so it can endure the knocks and bumps.
- Aluminium handles are spring loaded, comfortable grip and solid anchors for tie down straps.

## **USER-FRIENDLY INTERFACE**

- High-resolution display panel which provides the current temperature and operating status of the fridge/freezer.
- This panel has soft touch control and is certified as weatherproof, so you can trust your fridge/freezer is safe from dust and water during your adventures.
- Dometic CFX3 range features a 2.0A USB port which provides faster charging.