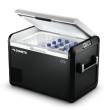

From 25L up to 100L there is a single-or dualcompartment model in the range to suit your adventures. Even one that makes ice!

The dynamic battery protection system prevents dead car batteries while the Active Gasket Technology seals in cool air to minimise power consumption.

# THE DOMETIC CFX COOLER/FREEZER RANGE

Fuel your adventures with colder drinks, fresher, safer food and less waste than ever before with Dometic's CFX3 series. The CFX3 is the latest portable refrigerator line from Dometic and offers a range of high-tech fridge/freezer sizes to suit all types of adventure needs. Keep things chilled on any adventure with a range of specifically-designed accessories.