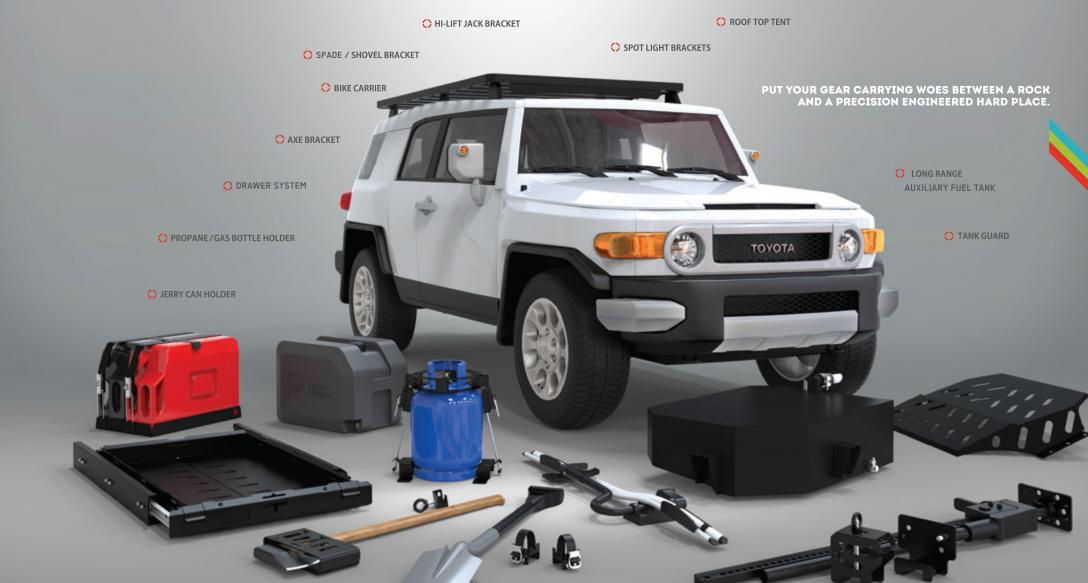

## **FRONT RUNNER A-Z**

- ▲ SLIMLINE II ROOF RACK
- B ROOF RACK TRANSIT BAGS
- HI-LIFT JACK BRACKET
- STORAGE SOLUTIONS
- WATER SOLUTIONS
- STRAP ON SPARE WHEEL STEP
- G STAINLESS STEEL CAMP TABLE
- UNDER RACK TABLE MOUNTING KIT
- 85L LONG RANGE AUXILIARY FUEL TANK
- AUXILIARY TANK GUARD
- SPOT LIGHT BRACKETS
- JERRY CAN HOLDER
- M FRIDGE SLIDE
- **O** PROPANE / GAS BOTTLE HOLDER
- O SPADE / SHOVEL BRACKET
- P ROOF TOP TENT
- RACK MOUNTED AWNING
- R AXE BRACKET
- S BIKE CARRIER
- WHEEL MOUNT BRAAI GRILL
- CANOE / KAYAK HOLDER
- ORAWER SYSTEMS
- W EXPEDITION RAILS
- SPARE WHEEL ROOF RACK MOUNT
- RACK MOUNT SHOWER ARM
- **2** EXPANDER CHAIR