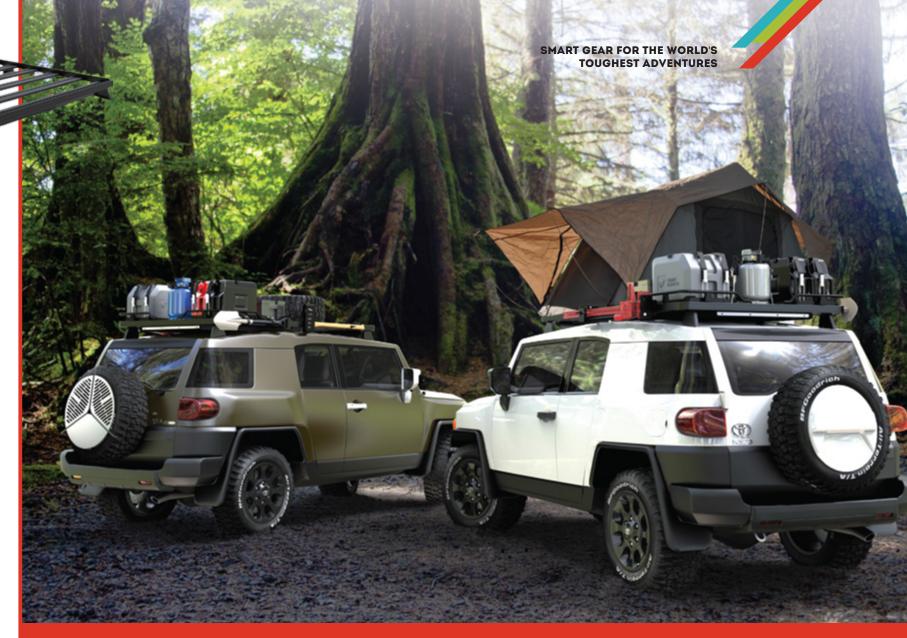

## TOYOTA FJ CRUISER

**FRONT RUNNER GET AHEAD OF THE PACK** Africa proven gear for your vehicle.

**FRONT RUNNER** GET AHEAD OF THE PACK

## FRONT RUNNER | GET AHEAD OF THE PACK

FRONT RUNNER

Africa proven gear for your vehicle.