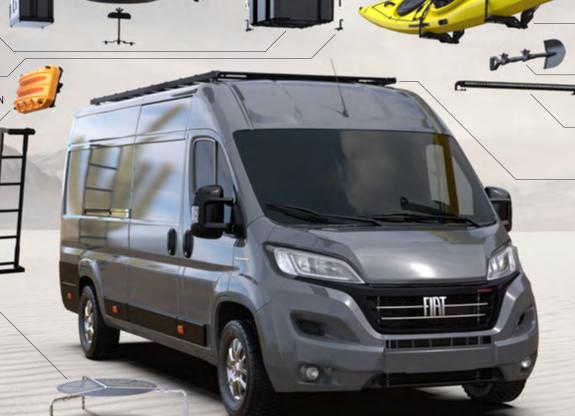

### **SPARE WHEEL CLAMP**

- SECURE MOUNTING SOLUTION
- FITS MOST WHEEL SIZES

# **DOUBLE JERRY CAN HOLDER**

- ADJUSTABLE CLASP
- ALL STEEL CONSTRUCTION
- RATTLE FREE

# **WOLF PACK PRO**

- STRONG
- SUITABLE FOR OUTDOOR USE
- WATER & DUSTPROOF

#### **WOLF PACK PRO RACK BRACKETS**

- SECURE FITMENT OF WOLF PACK PRO
- DURABLE AND HARD-WEARING CONSTRUCTION
- LOCKABLE

# RECOVERY DEVICE MOUNTING BRACKETS

- OFF-ROAD TOUGH
- ADJUSTABLE SIDE MOUNT ANGLE
- SUITABLE FOR MAXTRAX

# **UNIVERSAL VEHICLE LADDER / MEDIUM**

- STEEL AND ALUMINUM CONSTRUCTION
- MODULAR AND ADJUSTABLE

#### SPARE TIRE MOUNT BBO GRATE

- STAINLESS STEEL GRID
- STORES SECURELY OVER SPARE TIRE

#### 42L PRO WATER TANK

- FOOD GRADE & BPA FREE PLASTIC
- INCLUDES RACK MOUNT BRACKETS

#### PRO CANOE / KAYAK / SUP CARRIER

- WEATHER-RESISTANT OPEN CELL FOAM PADS
- BRACKETS ADJUST TO MOST SIZES

# RATCHETING SPADE / SHOVEL & PADDLE MOUNT

- FITS ALL SIZES
- QUICK RELEASE LATCHES

# **40" LED LIGHT BAR & MOUNTING BRACKET**

- 6000 LUMENS
- SPOT AND FLOOD MULTIBEAM TECHNOLOGY

#### SLIMPRO VAN RACK

- LIGHTWEIGHT DURABLE
- MODULAR
- VERSATILE
- LOW PROFILE

#### **NOT PICTURED:**

EVEN MORE COOL FRONT RUNNER STUFF FOR CAMPING, STORAGE, AND SAFELY HAULING TOYS AND GEAR TO THE MOST REMOTE ENDS OF THE EARTH.