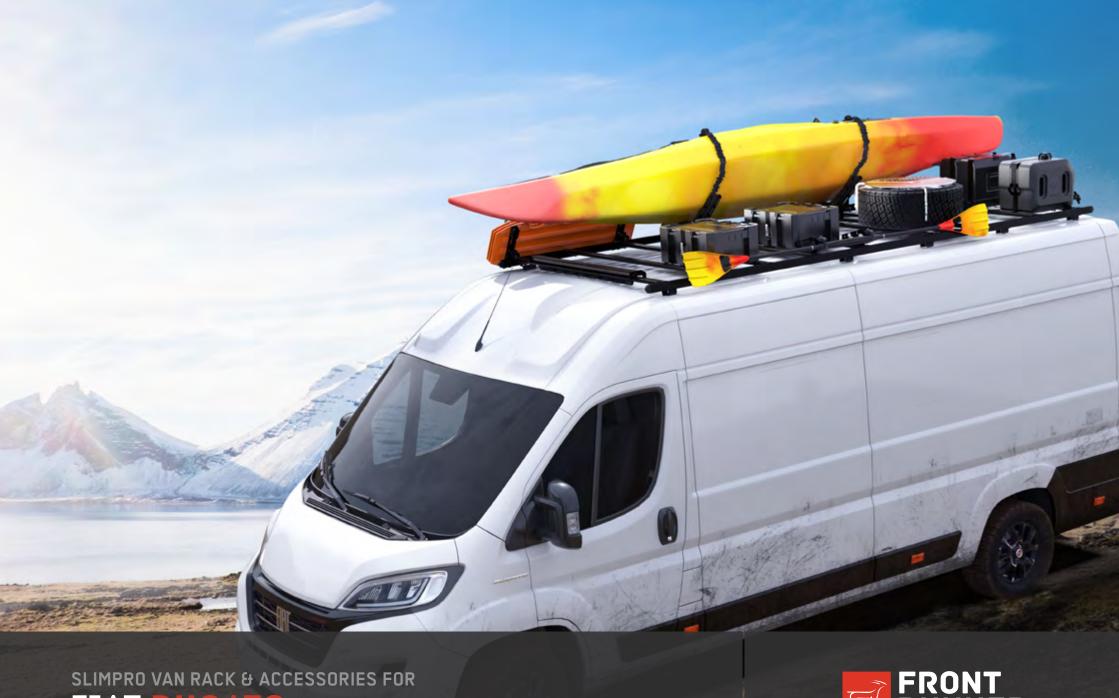

#### SLIMPRO VAN RACK

- LIGHTWEIGHT DURABLE
- MODULAR
- VERSATILE
- LOW PROFILE

# BORN IN AFRICA, PROVEN AROUND THE WORLD.

Front Runner makes smart gear for vehicle-based adventures. The revolutionary Front Runner Slimpro Van Rack system, designed specifically for the Fiat Ducato, offers 55+ custom accessories. For more information, and to purchase, contact your nearest Front Runner dealer in-store or online.

SLIMPRO VAN RACK & ACCESSORIES FOR FIAT DUCATO