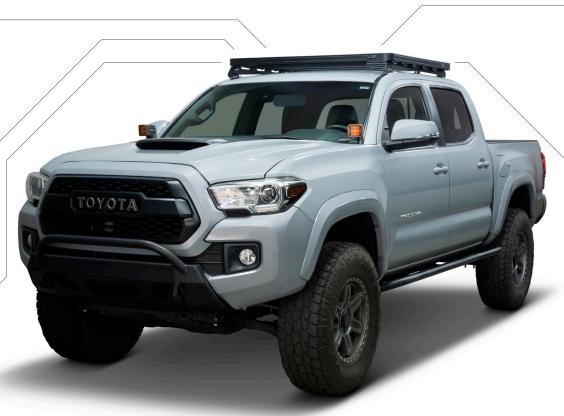

#### THE SLIMLINE II ROOF RACK

A great adventure starts with a great rack as the foundation. Our racks are made in an ISO -9001 : 2015 certified manufacturing facility which illustrates how committed we are in delivering the highest quality racks and accessories.

L-shaped rear and front slat design increases the strength of the entire rack, making the Slimline II the lightest and the strongest roof rack available.

Choose your own adventure with 65+ Rack sizes and 6 different mounting systems.