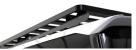

# THE SLIMLINE II

ΤΟΥΟΤΑ

- Add slats easily to create a full platform for ultimate deck space
- Remove slats to create unobstructed access to a vehicle's sunroof
- Add Expedition Rails on the sides, front or back to create a basketstyle look and functionality

L-shaped rear and front slat design increases the strength of the entire rack, making the Slimline II the lightest and the strongest roof rack available.

Choose your own adventure with 65+ Rack sizes and 6 different mounting systems.

Turn your rack into a full or partial platform by adding or removing slats.

Consider adding Expedition Rails to your rack. Available in full. half. and side versions.

55+ comprehensive high-quality products across multiple activity segments including overlanding, camping, vehicle and sports equipment.