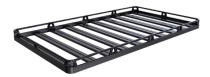

# THE SLIMLINE II

ΤΟΥΟΤΑ

- Add slats easily to create a full platform for ultimate deck space
- Remove slats to create unobstructed access to a vehicle's sunroof
- Add Expedition Rails on the sides, front or back to create a basketstyle look and functionality

Turn your rack into a full or partial platform by adding or removing slats.

Consider adding Expedition Rails to your rack. Available in full. half. and side versions.

55+ comprehensive high-quality products across multiple activity segments including overlanding, camping, vehicle and sports equipment.