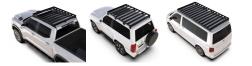

# THE SLIMLINE II

ΤΟΥΟΤΑ

- Add slats easily to create a full platform for ultimate deck space
- Remove slats to create unobstructed access to a vehicle's sunroof
- Add Expedition Rails on the sides, front or back to create a basketstyle look and functionality

Turn your rack into a full or partial platform by adding or removing slats.

Consider adding Expedition Rails to your rack. Available in full. half. and side versions.

55+ comprehensive high-quality products across multiple activity segments including overlanding, camping, vehicle and sports equipment.