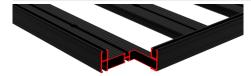

### STRONG

- Designed specifically for the heavy-duty off-road use
- Made from high-density aluminum
- Double-walled channels create superior joint support

L-shaped rear and front slat design increases the strength of the entire rack, making the Slimline II the lightest and the strongest roof rack available.

Choose your own adventure with 65+ Rack sizes and 6 different mounting systems.