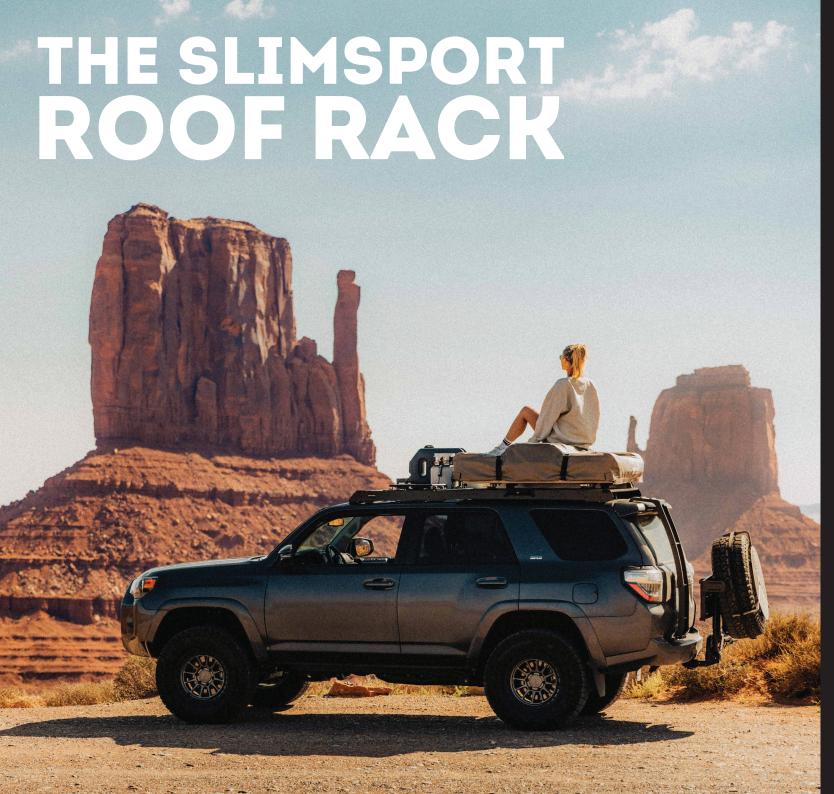

#### THE SLIMSPORT ROOF RACK

Introducing the Slimsport Roof Rack – a low profile, sleek alternative that's perfect for your customers to haul sports equipment one day and drive the city streets the next. Whether the day in the wild calls for mountain bikes, ski gear, a paddle board or just a few storage bags, the Slimsport makes it easier for your customers to get there with 55+ rack accessories available.