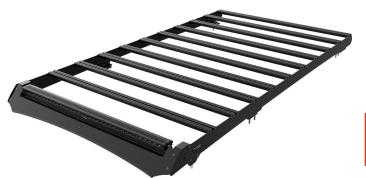

#### THE SLIMSPORT ROOF RACK

Introducing the Slimsport Roof Rack – a low profile, sleek alternative that's perfect for your customers to haul sports equipment one day and drive the city streets the next. Whether the day in the wild calls for mountain bikes, ski gear, a paddle board or just a few storage bags, the Slimsport makes it easier for your customers to get there with 55+ rack accessories available.

# **MULTIFUNCTIONAL**

- Creates space for a wide variety of adventure gear combinations
- Compatible with 55+ Front Runner Rack Accessories

T-slots in high-strength aluminum slats allow use of most of Front Runner's top mount accessories for added modularity