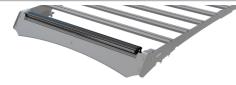

# **SLEEK DESIGN**

- Low profile minimizes drag noise and allows access to low clearance garages
- Sleek rack shape fits the vehicle's roof, to complement vehicle aesthetics
- Wind Fairing for reduced drag and improved aerodynamics

Effortlessly access cargo with the Handle/Light Slimsport Rack Bracket (sold separately)

Integrated mounting feet on side rails and additional brace brackets add strength and security

Compatible with the Front Runner 40" LED Light Bar through use of the Slimsport Rack 40" Light Bar Wind Fairing