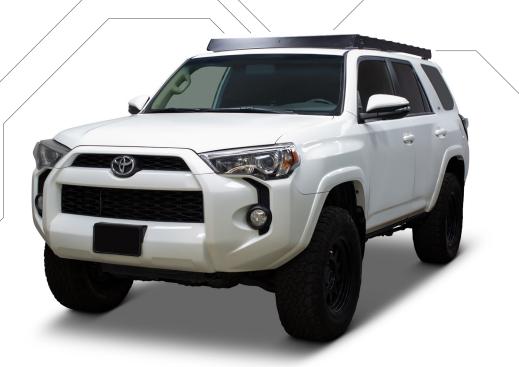

#### THE SLIMSPORT ROOF RACK

Introducing the Slimsport Roof Rack – a low profile, sleek alternative that's perfect for your customers to haul sports equipment one day and drive the city streets the next. Whether the day in the wild calls for mountain bikes, ski gear, a paddle board or just a few storage bags, the Slimsport makes it easier for your customers to get there with 55+ rack accessories available.